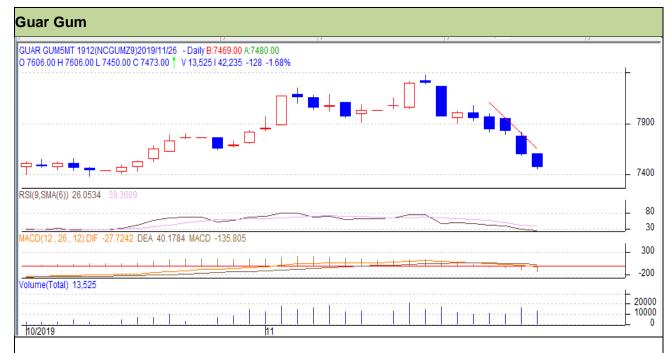

## Guar Daily Technical Report 27<sup>th</sup> November 2019

Commodity: Guar Gum Contract: December

Exchange: NCDEX Expiry: 20th December, 2019

| Intraday Support    | S1    | S2       | PCP  | R1    | R2   |      |      |
|---------------------|-------|----------|------|-------|------|------|------|
| Guar gum            | NCDEX | December | 8020 | 7940  | 7473 | 8200 | 8600 |
| Intraday Trade Call |       |          | Call | Entry | T1   | T2   | SL   |
| Guar gum            | NCDEX | December | Buy  | 7480  | 7590 | 7680 | 7400 |

Do not carry forward the position until the next day.

Disclaime

The information and opinions contained in the document have been compiled from sources believed to be reliable. The company does not warrant its accuracy, completeness and correctness. Use of data and information contained in this report is at your own risk. This document is not, and should not be construed as, an offer to sell or solicitation to buy any commodities. This document may not be reproduced, distributed or published, in whole or in part, by any recipient hereof for any purpose without prior permission from the Company. IASL and its affiliates and/or their officers, directors and employees may have positions in any commodities mentioned in this document (or in any related investment) and may from time to time add to or dispose of any such commodities (or investment). Please see the detailed disclaimer at http://www.agriwatch.com/disclaimer.php © 2019 Indian Agribusiness Systems Ltd.