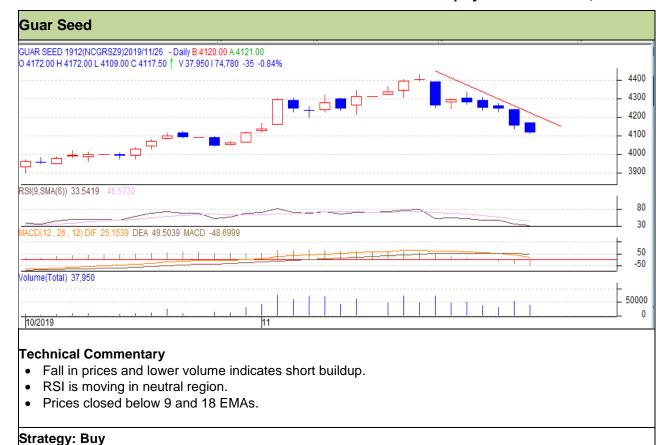

## **Guar Daily Technical Report** 27th November 2019

**Commodity: Guar seed Contract: December** 

**Exchange: NCDEX** Expiry: 20th December, 2019

**S1** 

3900

Call

December

**S2** 

3980

**Entry** 

4115

**PCP** 

4117

T1

4180

R1

4250

**T2** 

4230

R2

4350

SL

4100

Intraday Trade Call **NCDEX Guar Seed** December Buy Do not carry forward the position until the next day.

**NCDEX** 

Intraday Supports & Resistances

**Guar Seed** 

## **Technical Commentary**

- Fall in price and lower volume indicates short buildup.
- RSI is moving in overbought region.
- Prices closed above 9 and 18 EMAs.

| Q+ | ra | fΔ | a١ | <b>,</b> - | Rı | 11/ |
|----|----|----|----|------------|----|-----|
| JL | ıa | LC | u٧ | <i>.</i>   | υL | aν  |