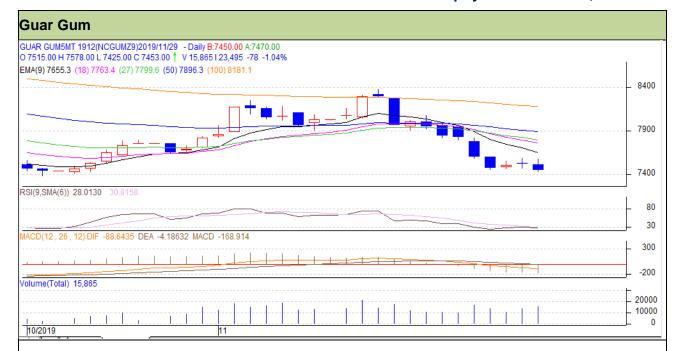

# **Guar Daily Technical Report** 2<sup>nd</sup> **December 2019**

Commodity: Guar Gum Contract: December

Exchange: NCDEX Expiry: 20th December, 2019

### Technical Commentary

- Fall in price and higher volume indicates short build up phase.
- RSI is moving in neutral region.
- Prices closed below 9 and 18 EMAs.

| C٠  | ra | 40 | ~  |    | S | ~1 | ı |
|-----|----|----|----|----|---|----|---|
| IJι | Ιd | ιe | :u | ν. | J | ЭΙ | ı |

| Intraday Support  | traday Supports & Resistances |          |                  | S2   | PCP  | R1   | R2   |
|-------------------|-------------------------------|----------|------------------|------|------|------|------|
| Guar gum          | NCDEX                         | December | 7300             | 7391 | 7453 | 7673 | 7826 |
| Intraday Trade Ca | all                           |          | Call Entry T1 T2 |      |      | SL   |      |
| Guar gum          | NCDEX                         | December | Sell             | 7453 | 7391 | 7300 | 7530 |

Do not carry forward the position until the next day.