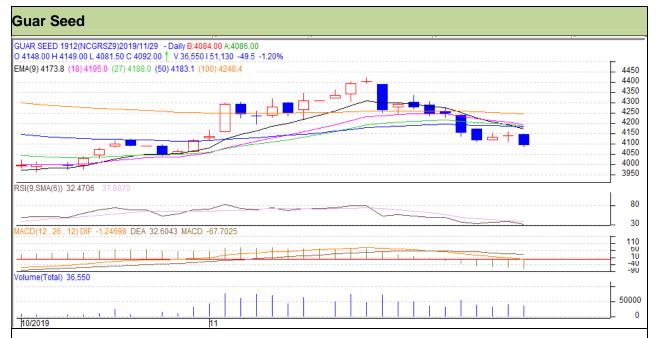

## Guar Daily Technical Report 2<sup>nd</sup> December 2019

Commodity: Guar seed Exchange: NCDEX Contract: December Expiry: 20<sup>th</sup> December, 2019

### Technical Commentary

- Fall in prices and higher volume indicates short build up phase.
- RSI is moving in neutral region.
- Prices closed below 9 and 18 EMAs.

Strategy: Sell

| Intraday Support  | s & Resista | nces     | S1   | S2            | PCP  | R1   | R2   |
|-------------------|-------------|----------|------|---------------|------|------|------|
| Guar Seed         | NCDEX       | December | 3900 | 3980          | 4092 | 4172 | 4220 |
| Intraday Trade Ca | all         |          | Call | Entry         | T1   | T2   | SL   |
| Guar Seed         | NCDEX       | December | Sell | Below<br>4100 | 4040 | 4000 | 4150 |

Do not carry forward the position until the next day.