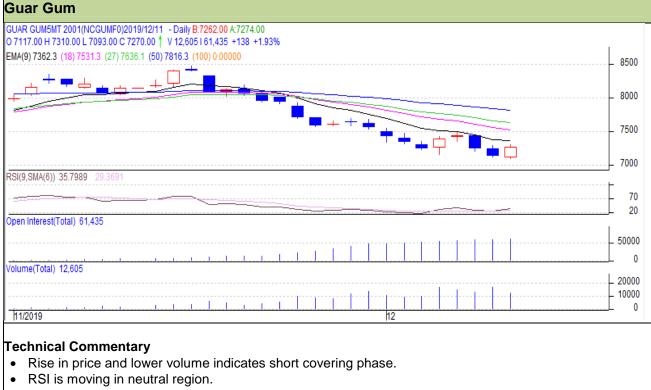

## **Commodity: Guar Gum**

#### **Contract: January**

#### Exchange: NCDEX Expiry: 20<sup>th</sup> January, 2019

• Prices closed above 9 and 18 EMAs.