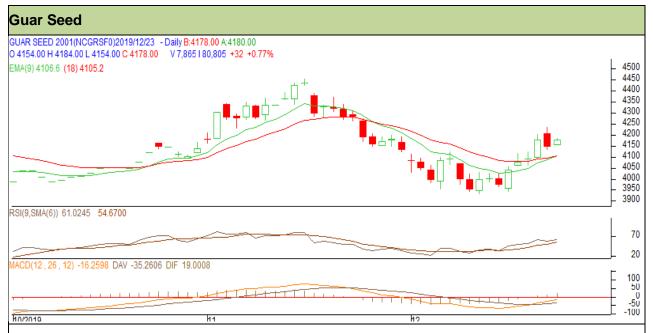

## Guar Daily Technical Report 23<sup>th</sup> December 2019

Commodity: Guar seed Exchange: NCDEX Contract: January Expiry: 20<sup>th</sup> January, 2020

### Technical Commentary

- Fall in price and open interest indicates long liquidation.
- RSI is moving in neutral region.
- Prices closed above 9 and 18 EMAs.

| St | ra | te | a | <b>,</b> - | R | ш  |
|----|----|----|---|------------|---|----|
|    | ıa |    | u |            | _ | uv |

| Intraday Supports & Resistances |       |          | S1   | S2    | PCP  | R1   | R2   |
|---------------------------------|-------|----------|------|-------|------|------|------|
| Guar Seed                       | NCDEX | December | 4150 | 4130  | 4178 | 4220 | 4240 |
| Intraday Trade Call             |       |          | Call | Entry | T1   | T2   | SL   |
| Guar Seed                       | NCDEX | December | Buy  | 4170  | 4190 | 4200 | 4160 |

Do not carry forward the position until the next day.