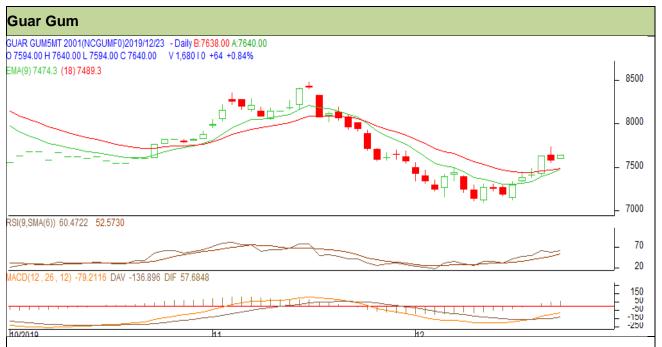

# Guar Daily Technical Report 23<sup>th</sup> December 2019

Commodity: Guar Gum Exchange: NCDEX Contract: January Expiry: 20<sup>h</sup> January, 2020

### Technical Commentary

- Fall in price and rise in open interest indicates long liquidation.
- RSI is moving in neutral region.
- Prices closed above 9 and 18 EMAs.

| C+ | ra | 40 | ~\ |            | Βı |    |
|----|----|----|----|------------|----|----|
| ЭL | ıα | LE | uv | <i>1</i> . | Dι | Jν |

| Intraday Supports & Resistances |       |         | S1   | S2    | PCP  | R1   | R2   |
|---------------------------------|-------|---------|------|-------|------|------|------|
| Guar gum                        | NCDEX | January | 7610 | 7590  | 7642 | 7700 | 7730 |
| Intraday Trade Call             |       |         | Call | Entry | T1   | T2   | SL   |
| Guar gum                        | NCDEX | January | Buy  | 7635  | 7655 | 7675 | 7625 |

Do not carry forward the position until the next day.