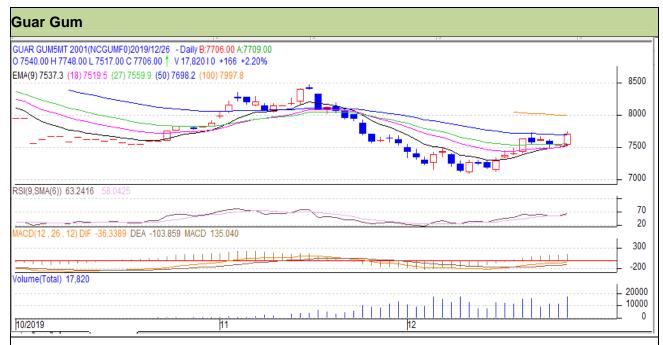

## Guar Daily Technical Report 27<sup>th</sup> December 2019

Commodity: Guar Gum Exchange: NCDEX Contract: January Expiry: 20<sup>th</sup> January, 2019

## Technical Commentary

- Rise in price and volume indicates long build up phase.
- RSI is moving in neutral region.
- Prices closed above 9 and 18 EMAs.

Strategy: Buy

| Intraday Supports & Resistances |       |         | S1   | S2    | PCP  | R1   | R2   |
|---------------------------------|-------|---------|------|-------|------|------|------|
| Guar gum                        | NCDEX | January | 7380 | 7550  | 7707 | 7880 | 7950 |
| Intraday Trade Call             |       |         | Call | Entry | T1   | T2   | SL   |
| Guar gum                        | NCDEX | January | Buy  | 7660  | 7720 | 7800 | 7580 |

Do not carry forward the position until the next day.

Disclaime

The information and opinions contained in the document have been compiled from sources believed to be reliable. The company does not warrant its accuracy, completeness and correctness. Use of data and information contained in this report is at your own risk. This document is not, and should not be construed as, an offer to sell or solicitation to buy any commodities. This document may not be reproduced, distributed or published, in whole or in part, by any recipient hereof for any purpose without prior permission from the Company. IASL and its affiliates and/or their officers, directors and employees may have positions in any commodities mentioned in this document (or in any related investment) and may from time to time add to or dispose of any such commodities (or investment). Please see the detailed disclaimer at http://www.agriwatch.com/disclaimer.php © 2019 Indian Agribusiness Systems Ltd.