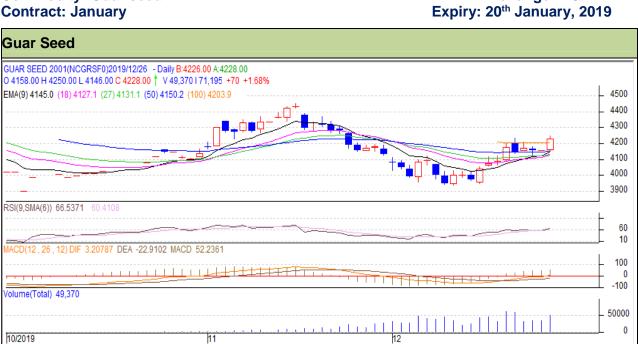

## **Guar Daily Technical Report** 27th December 2019

**Exchange: NCDEX** 

**Commodity: Guar seed Contract: January** 

## Technical Commentary

- Rise in prices and volume indicates long build up phase.
- RSI is moving in neutral region.
- Prices closed above 9 and 18 EMAs.

| Strategy: | Buy |
|-----------|-----|
|           |     |

| Intraday Supports & Resistances |       | S1      | S2    | PCP           | R1   | R2   |      |
|---------------------------------|-------|---------|-------|---------------|------|------|------|
| Guar Seed                       | NCDEX | January | 4100  | 4150          | 4234 | 4280 | 4300 |
| Intraday Trade Call             |       | Call    | Entry | T1            | T2   | SL   |      |
| Guar Seed                       | NCDEX | January | Buy   | Below<br>4210 | 4230 | 4250 | 4190 |

Do not carry forward the position until the next day.