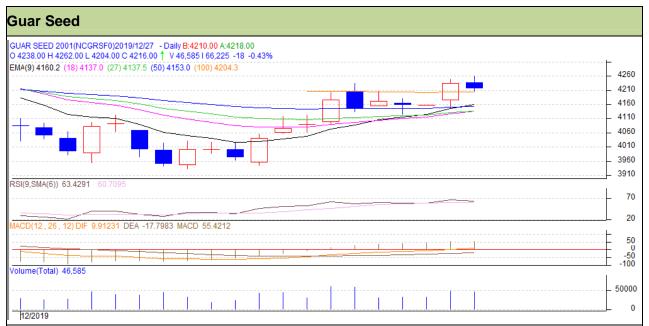

# Guar Daily Technical Report 30th December 2019

Commodity: Guar seed Exchange: NCDEX Contract: January Expiry: 20<sup>th</sup> January, 2019

### Technical Commentary

- Rise in prices and volume indicates long build up phase.
- RSI is moving in neutral region.
- Prices closed above 9 and 18 EMAs.

Strategy: Sell

| Intraday Supports & Resistances |       |         | S1   | S2      | PCP  | R1   | R2   |
|---------------------------------|-------|---------|------|---------|------|------|------|
| Guar Seed                       | NCDEX | January | 4100 | 4150    | 4216 | 4290 | 4350 |
| Intraday Trade Ca               | all   |         | Call | Entry   | T1   | T2   | SL   |
|                                 | 411   |         | Juli | Litti y | • •  | . –  | 0_   |

Do not carry forward the position until the next day.