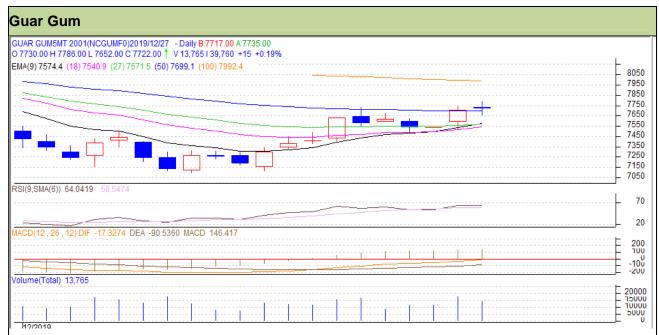

## Guar Daily Technical Report 30th December 2019

Commodity: Guar Gum Exchange: NCDEX Contract: January Expiry: 20<sup>th</sup> January, 2019

#### **Technical Commentary**

- Fall in price and volume indicates long build up phase.
- RSI is moving in neutral region.
- Prices closed below 9 and 18 EMAs.

| Strategy: Sell                  |                 |         |      |       |      |      |      |  |  |  |  |
|---------------------------------|-----------------|---------|------|-------|------|------|------|--|--|--|--|
| Intraday Supports & Resistances |                 | S1      | S2   | PCP   | R1   | R2   |      |  |  |  |  |
| Guar gum                        | NCDEX           | January | 7450 | 7500  | 7722 | 7920 | 8100 |  |  |  |  |
| Intraday Trade Ca               | aday Trade Call |         | Call | Entry | T1   | T2   | SL   |  |  |  |  |
| Guar gum                        | NCDEX           | January | Sell | 7750  | 7650 | 7550 | 7820 |  |  |  |  |

Do not carry forward the position until the next day.