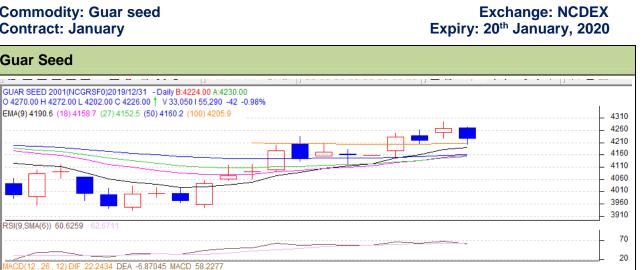

# **Guar Daily Technical Report** 1st January 2020

50 U -50 -100

50000 0

**Commodity: Guar seed Contract: January** 

**Guar Seed** 

RSI(9,SMA(6)) 60.6259

### Technical Commentary

- Fall in prices and volume indicates short build up phase.
- RSI is moving in neutral region.
- Prices closed below 9 and 18 EMAs.

Strategy: Sell

| 0,                              |       |         |      |               |      |      |      |
|---------------------------------|-------|---------|------|---------------|------|------|------|
| Intraday Supports & Resistances |       |         | S1   | S2            | PCP  | R1   | R2   |
| Guar Seed                       | NCDEX | January | 4100 | 4130          | 4226 | 4330 | 4400 |
| Intraday Trade Call             |       |         | Call | Entry         | T1   | T2   | SL   |
| Guar Seed                       | NCDEX | January | Sell | Below<br>4230 | 4180 | 4150 | 4250 |

Do not carry forward the position until the next day.