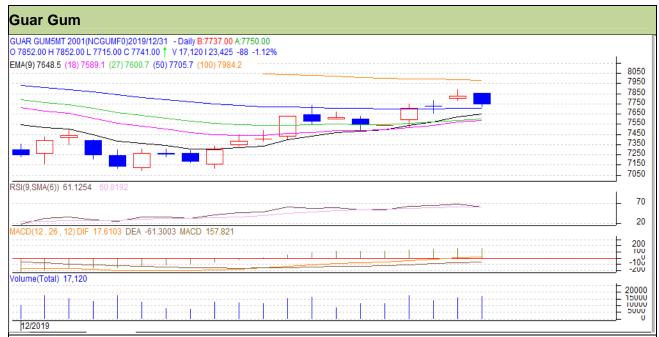

## Guar Daily Technical Report 1st January 2020

Commodity: Guar Gum Exchange: NCDEX Contract: January Expiry: 20<sup>th</sup> January, 2020

#### **Technical Commentary**

- Fall in price and volume indicates short build up phase.
- RSI is moving in neutral region.
- Prices closed below 9 and 18 EMAs.

| Strategy: | Sell |
|-----------|------|
|           |      |

| Intraday Supports & Resistances |       |         | S1   | S2    | PCP  | R1   | R2   |
|---------------------------------|-------|---------|------|-------|------|------|------|
| Guar gum                        | NCDEX | January | 7400 | 7550  | 7741 | 7910 | 8200 |
| Intraday Trade Call             |       |         | Call | Entry | T1   | T2   | SL   |
| Guar gum                        | NCDEX | January | Sell | 7720  | 7615 | 7560 | 7800 |

Do not carry forward the position until the next day.