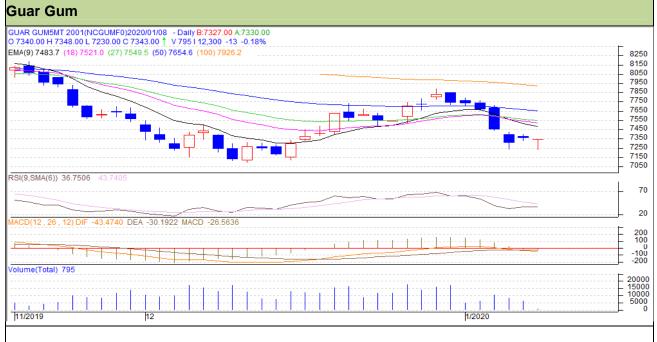

## **Commodity: Guar Gum**

### Contract: January

### Exchange: NCDEX Expiry: 20<sup>th</sup> January, 2020

#### **Technical Commentary**

- Rise in price and volume indicates long build up phase.
- RSI is moving in neutral region.
- Prices closed above 9 and 18 EMAs.

### Strategy: Buy

| Intraday Supports & Resistances |       |         | S1   | S2    | PCP  | R1   | R2   |
|---------------------------------|-------|---------|------|-------|------|------|------|
| Guar gum                        | NCDEX | January | 7093 | 7120  | 7356 | 7530 | 7630 |
| Intraday Trade Call             |       |         | Call | Entry | T1   | T2   | SL   |
| Guar gum                        | NCDEX | January | Buy  | 7250  | 7320 | 7400 | 7200 |
|                                 |       |         |      |       |      |      |      |

Do not carry forward the position until the next day.

The information and opinions contained in the document have been compiled from sources believed to be reliable. The company does not warrant its accuracy, completeness and correctness. Use of data and information contained in this report is at your own risk. This document is not, and should not be construed as, an offer to sell or solicitation to buy any commodities. This document may not be reproduced, distributed or published, in whole or in part, by any recipient hereof for any purpose without prior permission from the Company. IASL and its affiliates and/or their officers, directors and employees may have positions in any commodities mentioned in this document (or in any related investment) and may from time to time add to or dispose of any such commodities (or investment). Please see the detailed disclaimer at http://www.agriwatch.com/disclaimer.php © 2019 Indian Agribusiness Systems Ltd.