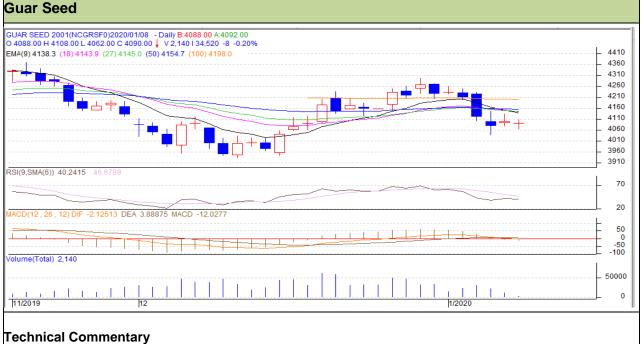

# Commodity: Guar seed

# Contract: January

### Exchange: NCDEX Expiry: 20<sup>th</sup> January, 2020

- Rise in prices and volume indicates long build up phase.
- RSI is moving in neutral region.
- Prices closed above 9 and 18 EMAs.

#### Strategy: Buy

| Intraday Supports & Resistances |       |         | S1   | S2            | РСР  | R1   | R2   |
|---------------------------------|-------|---------|------|---------------|------|------|------|
| Guar Seed                       | NCDEX | January | 3950 | 4000          | 4098 | 4195 | 4250 |
| Intraday Trade Call             |       |         | Call | Entry         | T1   | T2   | SL   |
| Guar Seed                       | NCDEX | January | Buy  | Below<br>4065 | 4100 | 4120 | 4020 |

Do not carry forward the position until the next day.