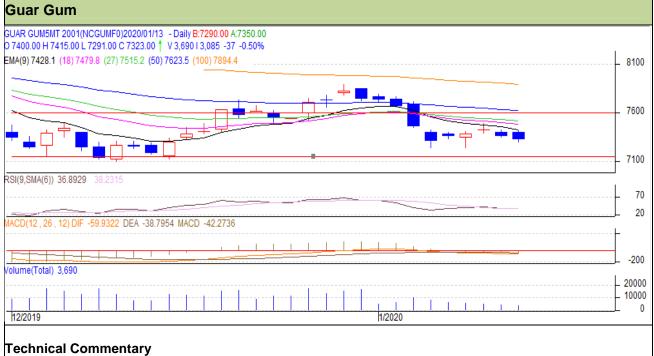

## Commodity: Guar Gum

## **Contract: January**

### Exchange: NCDEX Expiry: 20<sup>th</sup> January, 2020

- Fall in price and volume indicates short build up phase.
- RSI is moving in neutral region.
- Prices closed below 9 and 18 EMAs.

#### Strategy: Sell

| Intraday Supports & Resistances |       |         | S1   | S2    | PCP  | R1   | R2   |  |
|---------------------------------|-------|---------|------|-------|------|------|------|--|
| Guar gum                        | NCDEX | January | 7100 | 7151  | 7323 | 7595 | 7650 |  |
| Intraday Trade Call             |       |         | Call | Entry | T1   | T2   | SL   |  |
| Guar gum                        | NCDEX | January | Sell | 7330  | 7230 | 7160 | 7450 |  |
|                                 |       |         |      |       |      |      |      |  |