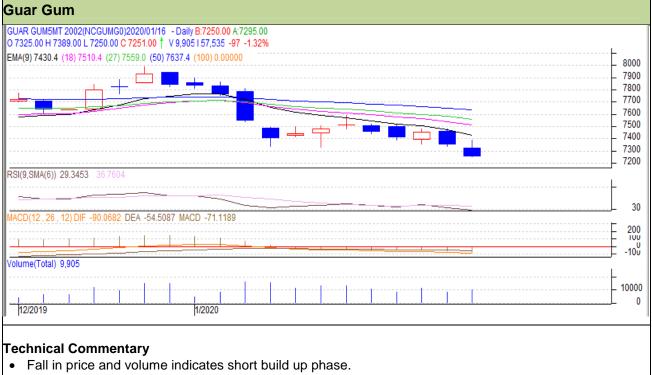

## **Commodity: Guar Gum**

### **Contract: February**

### Exchange: NCDEX Expiry: 20<sup>th</sup> February, 2020

- RSI is moving in neutral region.
- Prices closed below 9 and 18 EMAs.

#### Strategy: Sell

| Intraday Support    | S1                           | S2       | PCP        | R1         | R2   |      |      |  |  |
|---------------------|------------------------------|----------|------------|------------|------|------|------|--|--|
| Guar gum            | uar gum NCDEX February       |          | 7080       | 7120       | 7251 | 7484 | 7550 |  |  |
| Intraday Trade Call |                              |          | Call       | Entry      | T1   | T2   | SL   |  |  |
| Guar gum            | NCDEX February Sell Below 72 |          | Below 7260 | 7200       | 7150 | 7340 |      |  |  |
| •                   | NCDEX                        | February | Sell       | Below 7260 | 7200 | 7150 | 7340 |  |  |