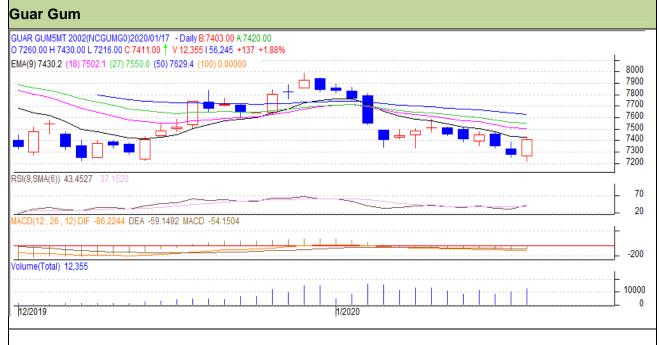

## Guar Daily Technical Report 20th January 2020

Commodity: Guar Gum Contract: February

Exchange: NCDEX Expiry: 20th February, 2020

## Technical Commentary

- Rise in price and volume indicates long build up phase.
- RSI is moving in neutral region.
- Prices closed above 9 and 18 EMAs.

| Strategy: | Buy |
|-----------|-----|
|           |     |

| Intraday Supports & Resistances |       |          | S1   | S2         | PCP  | R1   | R2   |
|---------------------------------|-------|----------|------|------------|------|------|------|
| Guar gum                        | NCDEX | February | 7100 | 7200       | 7411 | 7530 | 7590 |
| Intraday Trade Call             |       |          | Call | Entry      | T1   | T2   | SL   |
| Guar gum                        | NCDEX | February | Buy  | Above 7400 | 7450 | 7520 | 7320 |

Do not carry forward the position until the next day.

Disclaime

The information and opinions contained in the document have been compiled from sources believed to be reliable. The company does not warrant its accuracy, completeness and correctness. Use of data and information contained in this report is at your own risk. This document is not, and should not be construed as, an offer to sell or solicitation to buy any commodities. This document may not be reproduced, distributed or published, in whole or in part, by any recipient hereof for any purpose without prior permission from the Company. IASL and its affiliates and/or their officers, directors and employees may have positions in any commodities mentioned in this document (or in any related investment) and may from time to time add to or dispose of any such commodities (or investment). Please see the detailed disclaimer at http://www.agriwatch.com/disclaimer.php © 2019 Indian Agribusiness Systems Ltd.