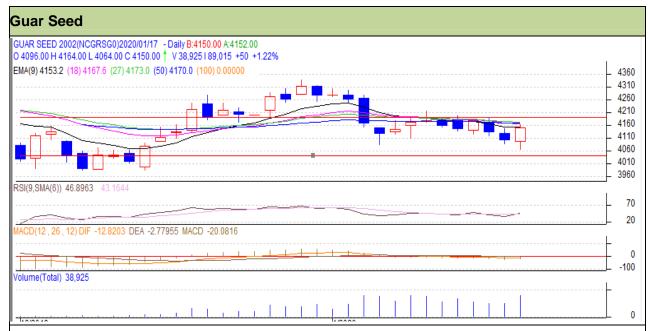

## Guar Daily Technical Report 20th January 2020

Commodity: Guar seed Exchange: NCDEX Contract: February Expiry: 20th February, 2020

## Technical Commentary

- Rise in prices and volume indicates long build up phase.
- RSI is moving in neutral region.
- Prices closed above 9 and 18 EMAs.

Strategy: Buy

| Intraday Supports & Resistances |       |          | S1   | S2            | PCP  | R1   | R2   |
|---------------------------------|-------|----------|------|---------------|------|------|------|
| Guar Seed                       | NCDEX | February | 3987 | 4040          | 4150 | 4195 | 4252 |
| Intraday Trade Call             |       |          | Call | Entry         | T1   | T2   | SL   |
| Guar Seed                       | NCDEX | February | Buy  | Above<br>4130 | 4160 | 4190 | 4100 |

Do not carry forward the position until the next day.