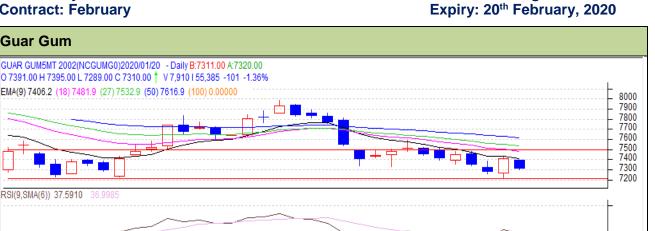

## **Guar Daily Technical Report** 21st January 2020

**Exchange: NCDEX** 

30

-200

10000 0

**Commodity: Guar Gum Contract: February** 

## **Technical Commentary**

- Fall in price and volume indicates short build up phase.
- RSI is moving in neutral region.
- Prices closed below 9 and 18 EMAs.

MACD(12, 26, 12) DIF -91.7247 DEA -64.1608 MACD -55.1278

### Strategy: Sell

12/2019

**Guar Gum** 

RSI(9,SMA(6)) 37.5910

| Intraday Supports & Resistances |       |          | S1   | S2         | PCP   | R1   | R2   |
|---------------------------------|-------|----------|------|------------|-------|------|------|
| Guar gum                        | NCDEX | February | 7100 | 7150       | 7310  | 7500 | 7600 |
| Intraday Trade Ca               | all   |          | Call | Entry      | T1 T2 |      | SL   |
| Guar gum                        | NCDEX | February | Sell | Below 7320 | 7250  | 7180 | 7420 |

Do not carry forward the position until the next day.

The information and opinions contained in the document have been compiled from sources believed to be reliable. The company does not warrant its accuracy, completeness and correctness. Use of data and information contained in this report is at your own risk. This document is not, and should not be construed as, an offer to sell or solicitation to buy any commodities. This document may not be reproduced, distributed or published, in whole or in part, by any recipient hereof for any purpose without prior permission from the Company. IASL and its affiliates and/or their officers, directors and employees may have positions in any commodities mentioned in this document (or in any related investment) and may from time to time add to or dispose of any such commodities (or investment). Please see the detailed disclaimer at http://www.agriwatch.com/disclaimer.php © 2019 Indian Agribusiness Systems Ltd.