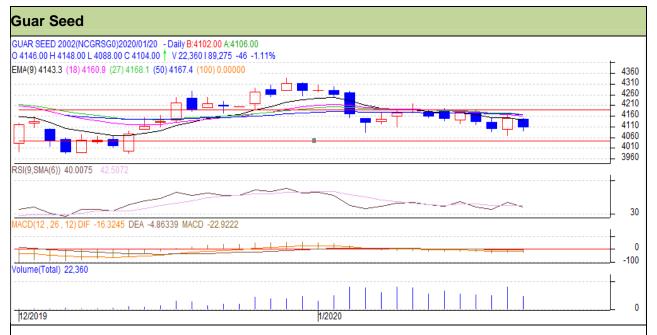

# Guar Daily Technical Report 21st January 2020

Commodity: Guar seed Exchange: NCDEX Contract: February Expiry: 20<sup>th</sup> February, 2020

## Technical Commentary

- Fall in prices and volume indicates short build up phase.
- RSI is moving in neutral region.
- Prices closed below 9 and 18 EMAs.

Strategy: Sell

| Intraday Supports & Resistances |                 |          | S1   | S2    | PCP  | R1    | R2   |
|---------------------------------|-----------------|----------|------|-------|------|-------|------|
| Guar Seed                       | NCDEX           | February | 3980 | 4035  | 4104 | 4190  | 4235 |
| latas desa Tas de O             | aday Trade Call |          |      |       |      | T2 SL |      |
| Intraday Trade Ca               | all             |          | Call | Entry | T1   | 12    | SL   |

Do not carry forward the position until the next day.