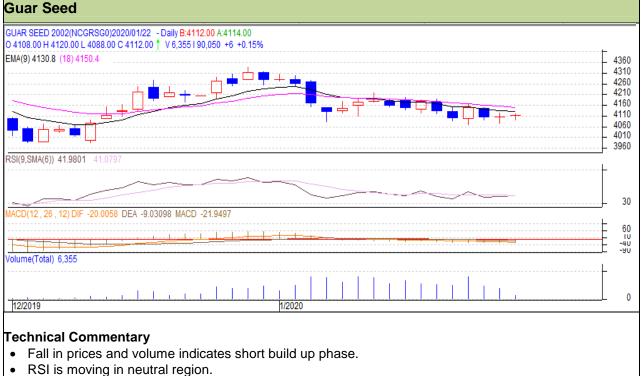

# Commodity: Guar seed

## Contract: February

## Exchange: NCDEX Expiry: 20<sup>th</sup> February, 2020

Prices closed below 9 and 18 EMAs.

### Strategy: Sell

| Intraday Supports & Resistances |       |          | S1   | S2            | РСР  | R1   | R2   |
|---------------------------------|-------|----------|------|---------------|------|------|------|
| Guar Seed                       | NCDEX | February | 3980 | 4035          | 4106 | 4190 | 4235 |
| Intraday Trade Call             |       |          | Call | Entry         | T1   | T2   | SL   |
| Guar Seed                       | NCDEX | February | Sell | Below<br>4120 | 4080 | 4050 | 4160 |

Do not carry forward the position until the next day.