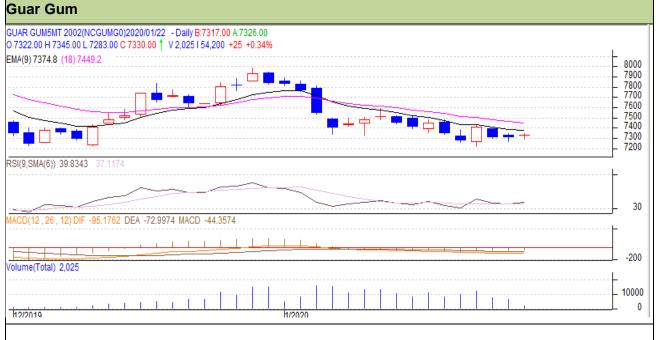

## **Commodity: Guar Gum**

### Contract: February

### Exchange: NCDEX Expiry: 20<sup>th</sup> February, 2020

### **Technical Commentary**

- Fall in price and volume indicates short build up phase.
- RSI is moving in neutral region.
- Prices closed below 9 and 18 EMAs.

### Strategy: Sell

| Intraday Supports & Resistances |       |          | S1   | S2         | PCP  | R1   | R2   |
|---------------------------------|-------|----------|------|------------|------|------|------|
| Guar gum                        | NCDEX | February | 6980 | 7120       | 7305 | 7480 | 7580 |
| Intraday Trade Call             |       |          | Call | Entry      | T1   | T2   | SL   |
| Guar gum                        | NCDEX | February | Sell | Below 7345 | 7240 | 7150 | 7420 |
|                                 |       |          |      |            |      |      |      |

Do not carry forward the position until the next day.

The information and opinions contained in the document have been compiled from sources believed to be reliable. The company does not warrant its accuracy, completeness and correctness. Use of data and information contained in this report is at your own risk. This document is not, and should not be construed as, an offer to sell or solicitation to buy any commodities. This document may not be reproduced, distributed or published, in whole or in part, by any recipient hereof for any purpose without prior permission from the Company. IASL and its affiliates and/or their officers, directors and employees may have positions in any commodities mentioned in this document (or in any related investment) and may from time to time add to or dispose of any such commodities (or investment). Please see the detailed disclaimer at http://www.agriwatch.com/disclaimer.php © 2019 Indian Agribusiness Systems Ltd.