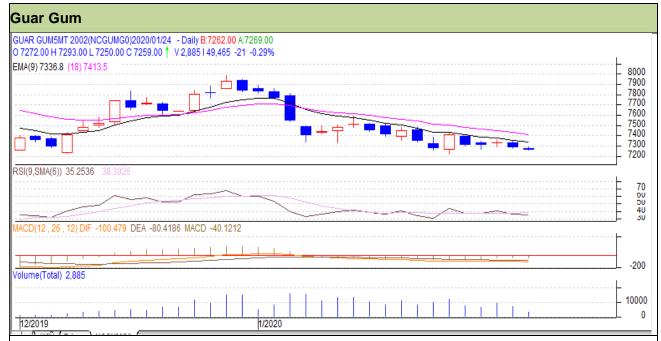

## Guar Daily Technical Report 24<sup>th</sup> January 2020

Commodity: Guar Gum
Contract: February

Exchange: NCDEX Expiry: 20<sup>th</sup> February, 2020

### Technical Commentary

- Fall in price and volume indicates short build up phase.
- RSI is moving in neutral region.
- Prices closed below 9 and 18 EMAs.

| Strategy: Sell      |             |          |       |            |      |      |      |  |  |  |  |
|---------------------|-------------|----------|-------|------------|------|------|------|--|--|--|--|
| Intraday Support    | s & Resista | nces     | S1    | S2         | PCP  | R1   | R2   |  |  |  |  |
| Guar gum            | NCDEX       | February | 6980  | 7120       | 7280 | 7437 | 7524 |  |  |  |  |
| Intraday Trade Call |             | Call     | Entry | T1         | T2   | SL   |      |  |  |  |  |
| Guar gum            | NCDEX       | February | Sell  | Below 7293 | 7200 | 7150 | 7350 |  |  |  |  |

Do not carry forward the position until the next day.