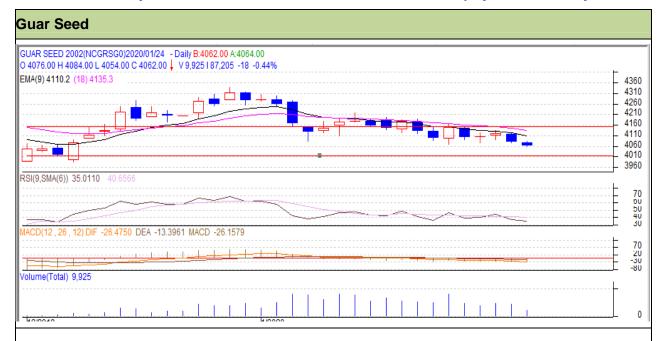

# Guar Daily Technical Report 24<sup>th</sup> January 2020

Commodity: Guar seed Contract: February

Exchange: NCDEX Expiry: 20th February, 2020

### Technical Commentary

- Fall in prices and volume indicates short build up phase.
- RSI is moving in neutral region.
- Prices closed below 9 and 18 EMAs.

Strategy: Sell

| ntraday Supports & Resistances |       |          | S1   | S2    | PCP  | R1   | R2   |
|--------------------------------|-------|----------|------|-------|------|------|------|
| Guar Seed                      | NCDEX | February | 3980 | 4013  | 4062 | 4151 | 4180 |
|                                |       |          |      |       |      |      |      |
| Intraday Trade Ca              | all   |          | Call | Entry | T1   | T2   | SL   |

Do not carry forward the position until the next day.