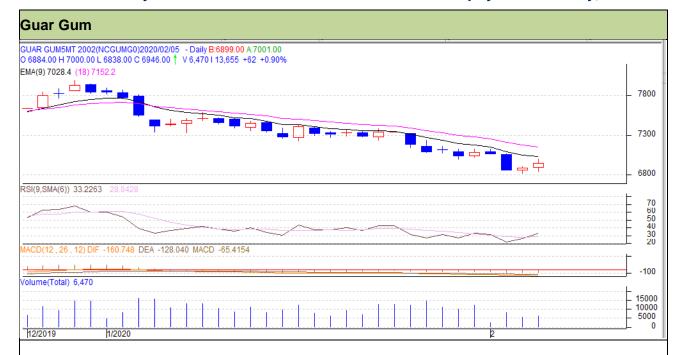

# Guar Daily Technical Report 6<sup>th</sup> February 2020

Exchange: NCDEX Expiry: 20th February, 2020

Commodity: Guar Gum Contract: February

### Technical Commentary

- Rise in price and volume indicates long build up phase.
- RSI is moving in neutral region.
- · Prices closed near 9 and 18 EMAs.

Strategy: Buy

| Intraday Supports & Resistances |       |          | S1   | S2    | PCP  | R1   | R2   |
|---------------------------------|-------|----------|------|-------|------|------|------|
| Guar gum                        | NCDEX | February | 6720 | 6780  | 6946 | 7050 | 7080 |
| Intraday Trade Call             |       |          | Call | Entry | T1   | T2   | SL   |
| Guar gum                        | NCDEX | February | Buy  | 6900  | 6980 | 7010 | 6820 |

Do not carry forward the position until the next day.