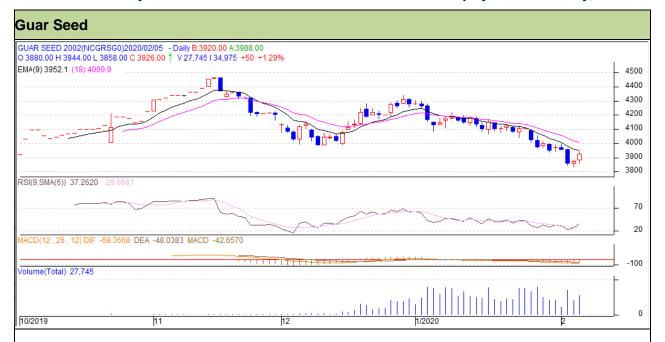

# Guar Daily Technical Report 6<sup>th</sup> February 2020

Commodity: Guar seed Contract: February

Exchange: NCDEX Expiry: 20th February, 2020

## Technical Commentary

- Rise in prices and volume indicates long build up phase.
- RSI is moving in neutral region.
- Prices closed near 9 and 18 EMAs.

Strategy: Buy

| Intraday Supports & Resistances |       |          | S1   | S2    | PCP  | R1   | R2   |
|---------------------------------|-------|----------|------|-------|------|------|------|
| Guar Seed                       | NCDEX | February | 3820 | 3840  | 3926 | 4000 | 4020 |
| Intraday Trade Call             |       |          | Call | Entry | T1   | T2   | SL   |
| Guar Seed                       | NCDEX | February | Buy  | 3900  | 3940 | 3960 | 3850 |

Do not carry forward the position until the next day.