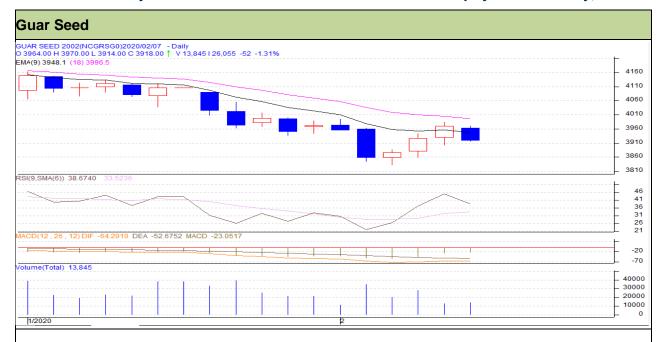

## Technical Commentary

- Fall in prices and volume indicates short build up phase.
- RSI is moving in neutral region.
- Prices closed below 9 and 18 EMAs.

| Strategy: | Sell |
|-----------|------|
|-----------|------|

| Intraday Supports & Resistances |       |          | S1    | S2   | PCP  | R1   | R2   |
|---------------------------------|-------|----------|-------|------|------|------|------|
| Guar Seed                       | NCDEX | February | 3788  | 3828 | 3918 | 4008 | 4038 |
| Intraday Trade Call             |       | Call     | Entry | T1   | T2   | SL   |      |
| Guar Seed                       | NCDEX | February | Sell  | 3918 | 3878 | 3858 | 3978 |

Do not carry forward the position until the next day.