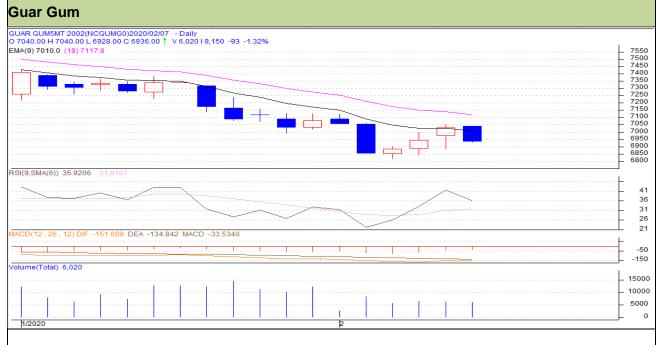

### Technical Commentary

- Fall in price and volume indicates short build up phase.
- RSI is moving in neutral region.
- Prices closed below 9 and 18 EMAs.

## Strategy: Sell

| Intraday Supports & Resistances |       |          | S1   | S2    | PCP  | R1   | R2   |
|---------------------------------|-------|----------|------|-------|------|------|------|
| Guar gum                        | NCDEX | February | 6740 | 6780  | 6936 | 7090 | 7140 |
| Intraday Trade Call             |       |          | Call | Entry | T1   | T2   | SL   |
| Guar gum                        | NCDEX | February | Sell | 6940  | 6820 | 6790 | 7020 |

Do not carry forward the position until the next day.