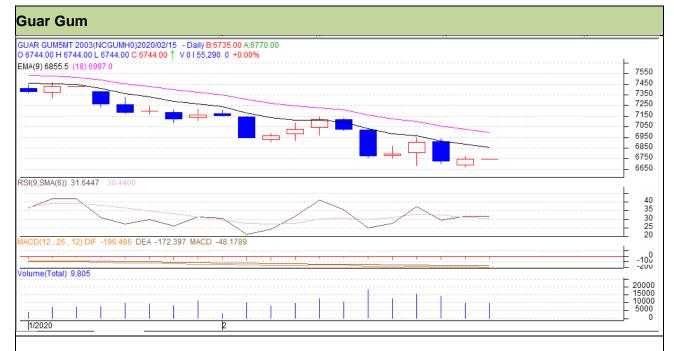

## Commodity: Guar Gum Contract: March

## Exchange: NCDEX Expiry: 20<sup>th</sup> March, 2020

#### Technical Commentary

- Rise in price and volume indicates long build up phase.
- RSI is moving in neutral region.
- Prices closed near 9 and 18 EMAs.

#### Strategy: Buy

| Intraday Supports & Resistances |       |       | S1   | S2    | PCP  | R1   | R2   |  |  |  |
|---------------------------------|-------|-------|------|-------|------|------|------|--|--|--|
| Guar gum                        | NCDEX | March | 6552 | 6607  | 6744 | 6887 | 6912 |  |  |  |
| Intraday Trade Call             |       |       | Call | Entry | T1   | T2   | SL   |  |  |  |
| Guar gum                        | NCDEX | March | Buy  | 6732  | 6817 | 6842 | 6647 |  |  |  |

Do not carry forward the position until the next day.

The information and opinions contained in the document have been compiled from sources believed to be reliable. The company does not warrant its accuracy, completeness and correctness. Use of data and information contained in this report is at your own risk. This document is not, and should not be construed as, an offer to sell or solicitation to buy any commodities. This document may not be reproduced, distributed or published, in whole or in part, by any recipient hereof for any purpose without prior permission from the Company. IASL and its affiliates and/or their officers, directors and employees may have positions in any commodities mentioned in this document (or in any related investment) and may from time to time add to or dispose of any such commodities (or investment). Please see the detailed disclaimer at http://www.agriwatch.com/disclaimer.php © 2019 Indian Agribusiness Systems Ltd.