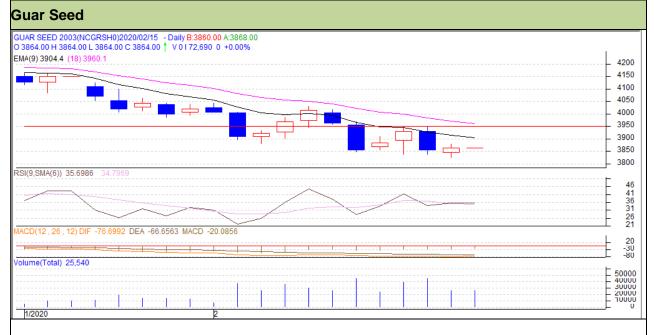

### Commodity: Guar seed Contract: March

# Exchange: NCDEX Expiry: 20<sup>th</sup> March, 2020

#### Technical Commentary

- Rise in prices and volume indicates long build up phase.
- RSI is moving in neutral region.
- Prices closed near 9 and 18 EMAs.

| Strategy: Buy                   |       |       |      |       |      |      |      |  |  |  |  |  |
|---------------------------------|-------|-------|------|-------|------|------|------|--|--|--|--|--|
| Intraday Supports & Resistances |       |       | S1   | S2    | PCP  | R1   | R2   |  |  |  |  |  |
| Guar Seed                       | NCDEX | March | 3770 | 3785  | 3864 | 3945 | 3965 |  |  |  |  |  |
| Intraday Trade Call             |       |       | Call | Entry | T1   | T2   | SL   |  |  |  |  |  |
| Guar Seed                       | NCDEX | March | Buy  | 3855  | 3890 | 3915 | 3810 |  |  |  |  |  |

Do not carry forward the position until the next day.

Guar Daily Technical Report 17<sup>th</sup> February 2020