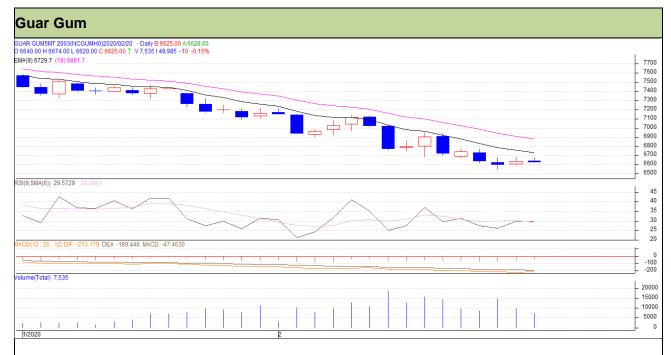

## Guar Daily Technical Report 21st February 2020

Commodity: Guar Gum Exchange: NCDEX Contract: March Expiry: 20<sup>th</sup> March, 2020

### Technical Commentary

- Fall in price and volume indicates short build up phase.
- RSI is moving in neutral region.
- · Prices closed near 9 and 18 EMAs.

#### Strategy: Sell

| Intraday Supports & Resistances |       |       | S1   | S2    | PCP  | R1   | R2   |
|---------------------------------|-------|-------|------|-------|------|------|------|
| Guar gum                        | NCDEX | March | 6450 | 6500  | 6625 | 6800 | 6850 |
| Intraday Trade Call             |       |       | Call | Entry | T1   | T2   | SL   |
| Guar gum                        | NCDEX | March | Sell | 6658  | 6550 | 6510 | 6730 |

Do not carry forward the position until the next day.