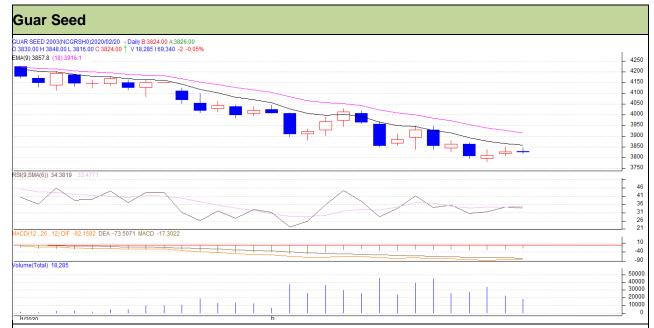

# Guar Daily Technical Report 21st February 2020

Commodity: Guar seed Exchange: NCDEX Contract: March Expiry: 20<sup>th</sup> March, 2020

### Technical Commentary

- Fall in prices and volume indicates short build up phase.
- RSI is moving in neutral region.
- Prices closed near 9 and 18 EMAs.

Strategy: Sell

| Intraday Supports & Resistances |       |       | S1   | S2    | PCP  | R1   | R2   |
|---------------------------------|-------|-------|------|-------|------|------|------|
| Guar Seed                       | NCDEX | March | 3700 | 3740  | 3824 | 3920 | 3950 |
| Intraday Trade Call             |       |       | Call | Entry | T1   | T2   | SL   |
| Guar Seed                       | NCDEX | March | Sell | 3830  | 3790 | 3770 | 3890 |

Do not carry forward the position until the next day.