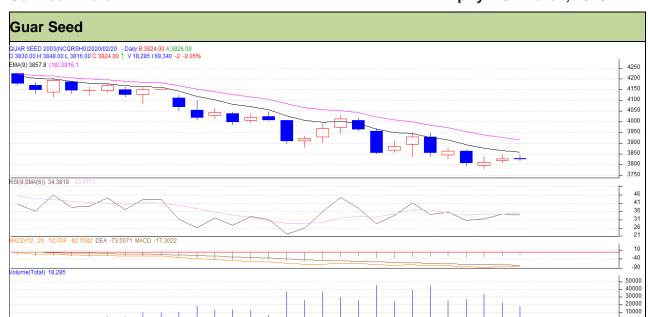

# Guar Daily Technical Report 24<sup>th</sup> February 2020

Exchange: NCDEX Expiry: 20<sup>th</sup> March, 2020

### Technical Commentary

- Fall in prices and volume indicates short build up phase.
- RSI is moving in neutral region.
- Prices closed near 9 and 18 EMAs.

Strategy: Sell

| Intraday Supports & Resistances |       |       | S1   | S2    | PCP  | R1   | R2   |
|---------------------------------|-------|-------|------|-------|------|------|------|
| Guar Seed                       | NCDEX | March | 3700 | 3740  | 3824 | 3920 | 3950 |
| Intraday Trade Call             |       |       | Call | Entry | T1   | T2   | SL   |
| Guar Seed                       | NCDEX | March | Sell | 3830  | 3790 | 3770 | 3890 |

Do not carry forward the position until the next day.