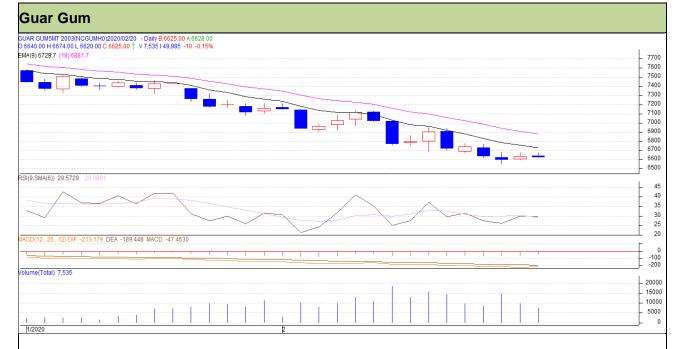

## Guar Daily Technical Report 24<sup>th</sup> February 2020

Exchange: NCDEX Expiry: 20th March, 2020

Commodity: Guar Gum Contract: March

#### Technical Commentary

- Fall in price and volume indicates short build up phase.
- RSI is moving in neutral region.
- · Prices closed near 9 and 18 EMAs.

#### Strategy: Sell

| Intraday Supports & Resistances |       |       | S1   | S2    | PCP  | R1   | R2   |
|---------------------------------|-------|-------|------|-------|------|------|------|
| Guar gum                        | NCDEX | March | 6450 | 6500  | 6625 | 6800 | 6850 |
| Intraday Trade Call             |       |       | Call | Entry | T1   | T2   | SL   |
| Guar gum                        | NCDEX | March | Sell | 6658  | 6550 | 6510 | 6730 |

Do not carry forward the position until the next day.