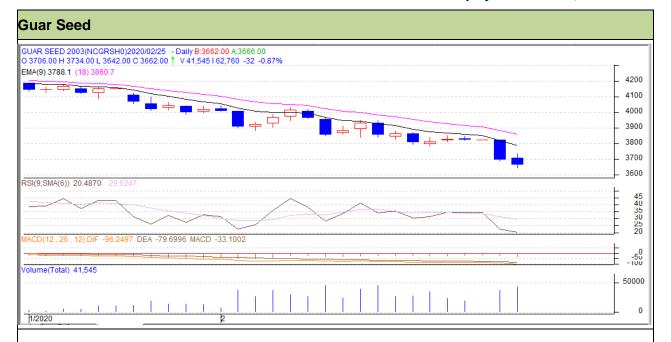

### Commodity: Guar seed Contract: March

### Technical Commentary

- Fall in prices and volume indicates short build up phase.
- RSI is moving in oversold region.
- Prices closed below 9 and 18 EMAs.

| Strategy: | Sell |
|-----------|------|
|-----------|------|

| Intraday Supports & Resistances |       | S1    | S2    | PCP  | R1   | R2   |      |
|---------------------------------|-------|-------|-------|------|------|------|------|
| Guar Seed                       | NCDEX | March | 3510  | 3550 | 3662 | 3730 | 3760 |
| Intraday Trade Call             |       | Call  | Entry | T1   | T2   | SL   |      |
| Guar Seed                       | NCDEX | March | Sell  | 3640 | 3600 | 3580 | 3700 |

Do not carry forward the position until the next day.

**Commodity: Guar Gum** 