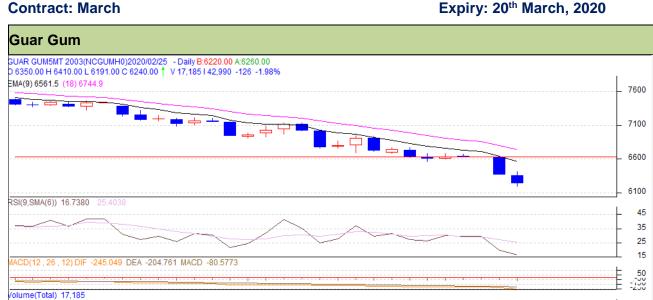

## Guar Daily Technical Report 26<sup>th</sup> February 2020

Exchange: NCDEX Expiry: 20th March, 2020

### Technical Commentary

- Fall in price and volume indicates short build up phase.
- RSI is moving in oversold region.
- Prices closed below 9 and 18 EMAs.

### Strategy: Sell

| Intraday Supports & Resistances |       |       | S1    | S2   | PCP  | R1   | R2   |
|---------------------------------|-------|-------|-------|------|------|------|------|
| Guar gum                        | NCDEX | March | 6160  | 6210 | 6240 | 6510 | 6560 |
| Intraday Trade Call             |       | Call  | Entry | T1   | T2   | SL   |      |
| Guar gum                        | NCDEX | March | Sell  | 6360 | 6240 | 6220 | 6440 |

Do not carry forward the position until the next day.