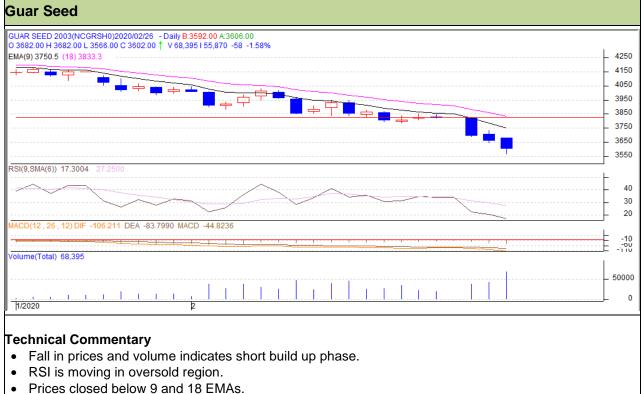

### Technical Commentary

- Fall in price and volume indicates short build up phase.
- RSI is moving in oversold region.
- Prices closed below 9 and 18 EMAs.