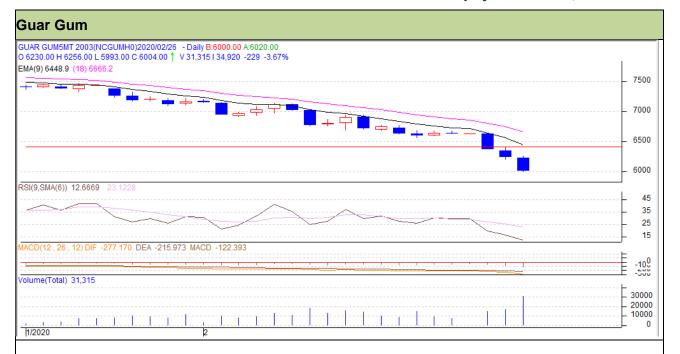

ch, 2020



| Str | ate | q <sub>V</sub> | <b>/</b> : | Bu | V |
|-----|-----|----------------|------------|----|---|
|     |     |                |            |    |   |

| Intraday Supports & Resistances |       |       | S1   | S2    | PCP  | R1   | R2   |
|---------------------------------|-------|-------|------|-------|------|------|------|
| Guar Seed                       | NCDEX | March | 3515 | 3530  | 3602 | 3690 | 3736 |
| Intraday Trade Call             |       |       | Call | Entry | T1   | T2   | SL   |
| Guar Seed                       | NCDEX | March | Buy  | 3600  | 3635 | 3660 | 3555 |

Do not carry forward the position until the next day.

## Guar Daily Technical Report 27th February 2020

Exchange: NCDEX Expiry: 20th March, 2020

# Commodity: Guar Gum Contract: March



### Technical Commentary

- Fall in price and volume indicates short build up phase.
- RSI is moving in oversold region.
- Prices closed below 9 and 18 EMAs.

#### Strategy: Buy

| Intraday Supports & Resistances |       | S1    | S2   | PCP   | R1   | R2   |      |
|---------------------------------|-------|-------|------|-------|------|------|------|
| Guar gum                        | NCDEX | March | 5820 | 5875  | 6004 | 6155 | 6180 |
| Intraday Trade Ca               | all   |       | Call | Entry | T1   | T2   | SL   |
|                                 |       |       |      |       |      |      |      |

Do not carry forward the position until the next day.

#### Disclaime

The information and opinions contained in the document have been compiled from sources believed to be relia