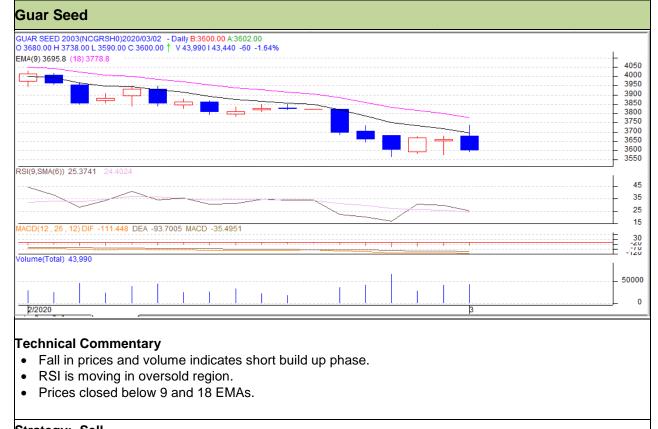

## Guar Daily Technical Report 3<sup>rd</sup> March 2020

Commodity: Guar seed Contract: March

Exchange: NCDEX Expiry: 20th March, 2020

Strategy: Sell

| Intraday Supports & Resistances |       |       | S1   | S2    | PCP  | R1   | R2   |
|---------------------------------|-------|-------|------|-------|------|------|------|
| Guar Seed                       | NCDEX | March | 3470 | 3510  | 3600 | 3690 | 3720 |
| Intraday Trade Call             |       |       | Call | Entry | T1   | T2   | SL   |
| Guar Seed                       | NCDEX | March | Sell | 3600  | 3560 | 3540 | 3660 |

Do not carry forward the position until the next day.