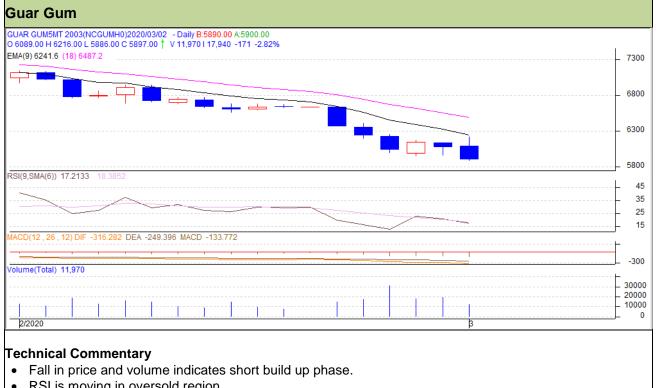

## **Guar Daily Technical Report** 3rd March 2020

**Commodity: Guar Gum Exchange: NCDEX Contract: March** Expiry: 20th March, 2020

- RSI is moving in oversold region.
- Prices closed below 9 and 18 EMAs.

## Strategy: Buy

| 0,                              |       |       |      |       |      |      |      |
|---------------------------------|-------|-------|------|-------|------|------|------|
| Intraday Supports & Resistances |       |       | S1   | S2    | PCP  | R1   | R2   |
| Guar gum                        | NCDEX | March | 5720 | 5770  | 5897 | 6070 | 6120 |
| Intraday Trade Call             |       |       | Call | Entry | T1   | T2   | SL   |
| Guar gum                        | NCDEX | March | Sell | 5920  | 5820 | 5780 | 6000 |

Do not carry forward the position until the next day.

The information and opinions contained in the document have been compiled from sources believed to be reliable. The company does not warrant its accuracy, completeness and correctness. Use of data and information contained in this report is at your own risk. This document is not, and should not be construed as, an offer to sell or solicitation to buy any commodities. This document may not be reproduced, distributed or published, in whole or in part, by any recipient hereof for any purpose without prior permission from the Company. IASL and its affiliates and/or their officers, directors and employees may have positions in any commodities mentioned in this document (or in any related investment) and may from time to time add to or dispose of any such commodities (or investment). Please see the detailed disclaimer at http://www.agriwatch.com/disclaimer.php © 2019 Indian Agribusiness Systems Ltd.