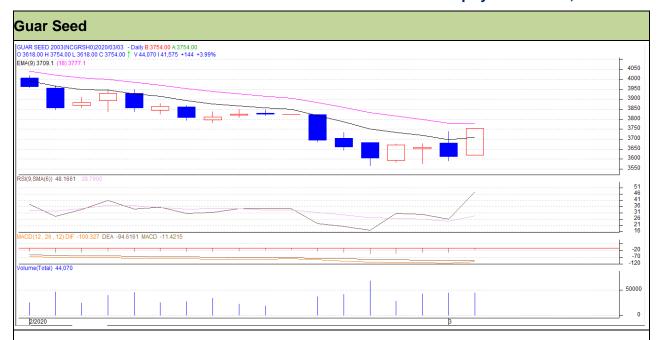

# Guar Daily Technical Report 5th March 2020

Commodity: Guar seed Contract: March

Exchange: NCDEX Expiry: 20th March, 2020

### Technical Commentary

- Rise in prices and volume indicates long build up phase.
- RSI is moving in neutral region.
- Prices closed above 9 and 18 EMAs.

Strategy: Sell

| Intraday Supports & Resistances |       |       | S1   | S2    | PCP  | R1   | R2   |
|---------------------------------|-------|-------|------|-------|------|------|------|
| Guar Seed                       | NCDEX | March | 3645 | 3660  | 3754 | 3820 | 3840 |
| Intraday Trade Call             |       |       | Call | Entry | T1   | T2   | SL   |
| Guar Seed                       | NCDEX | March | Buy  | 3730  | 3765 | 3790 | 3685 |

Do not carry forward the position until the next day.