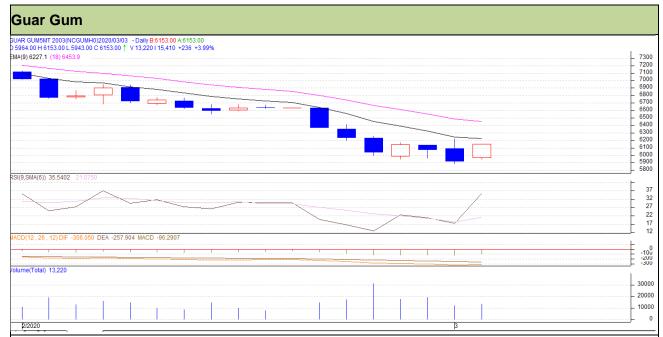

## Guar Daily Technical Report 5th March 2020

Commodity: Guar Gum Exchange: NCDEX Contract: March Expiry: 20<sup>th</sup> March, 2020

### Technical Commentary

- Rise in price and volume indicates long build up phase.
- RSI is moving in neutral region.
- Prices closed above 9 and 18 EMAs.

#### Strategy: Buy

| Intraday Supports & Resistances |       |       | S1   | S2    | PCP  | R1   | R2   |
|---------------------------------|-------|-------|------|-------|------|------|------|
| Guar gum                        | NCDEX | March | 5930 | 5985  | 6153 | 6265 | 6290 |
| Intraday Trade Call             |       |       | Call | Entry | T1   | T2   | SL   |
| Guar gum                        | NCDEX | March | Buy  | 6110  | 6195 | 6220 | 6025 |

Do not carry forward the position until the next day.