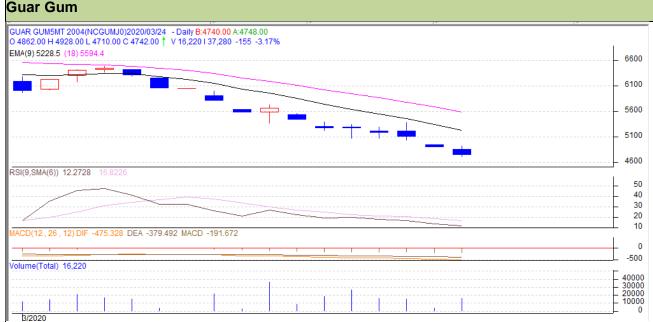

## Technical Commentary

- Fall in price and volume indicates short build up phase.
- RSI is moving in oversold region.
- Prices closed below 9 and 18 EMAs.

| St | rat | -Δ | αv | - | Se | Ш |
|----|-----|----|----|---|----|---|
|    |     |    |    |   |    |   |

| Intraday Supports & Resistances |       |     | S1   | S2    | PCP  | R1   | R2   |
|---------------------------------|-------|-----|------|-------|------|------|------|
| Guar gum                        | NCDEX | Apr | 4400 | 4500  | 4742 | 4900 | 5000 |
| Intraday Trade Call             |       |     | Call | Entry | T1   | T2   | SL   |
| Guar gum                        | NCDEX | Apr | Sell | 4755  | 4650 | 4600 | 4800 |

Do not carry forward the position until the next day.