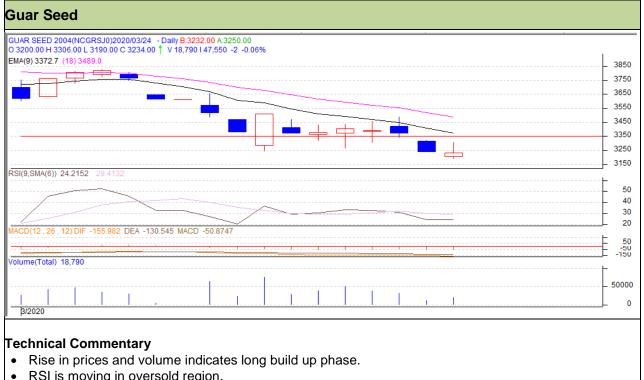

## **Guar Daily Technical Report** 25th March 2020

Commodity: Guar seed **Exchange: NCDEX** Expiry: 20th April, 2020 **Contract: April** 

- RSI is moving in oversold region.
- Prices closed near 9 and 18 EMAs.

| St | ra | te | q٧ | <b>/:</b> | Βı | IJΥ |  |
|----|----|----|----|-----------|----|-----|--|
|    |    |    |    |           |    |     |  |

| Intraday Support    | S1    | S2    | PCP  | R1   | R2   |      |      |
|---------------------|-------|-------|------|------|------|------|------|
| Guar Seed NCDEX Apr |       | 3135  | 3150 | 3234 | 3310 | 3330 |      |
| Intraday Trade Ca   | Call  | Entry | T1   | T2   | SL   |      |      |
| Guar Seed           | NCDEX | Apr   | Buy  | 3220 | 3255 | 3280 | 3175 |

Do not carry forward the position until the next day.