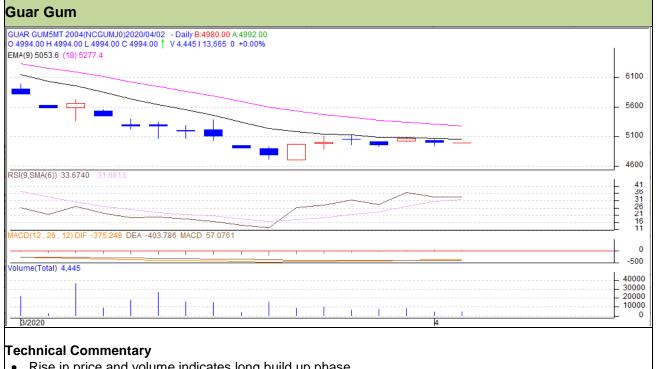

## **Guar Daily Technical Report** 3rd April 2020

**Commodity: Guar Gum Exchange: NCDEX Contract: April** Expiry: 20th April, 2020

- Rise in price and volume indicates long build up phase.
- RSI is moving in neutral region.
- Prices closed near 9 and 18 EMAs.

#### Strategy: Sell

| Intraday Supports & Resistances |       | S1  | S2   | PCP   | R1    | R2   |      |
|---------------------------------|-------|-----|------|-------|-------|------|------|
| Guar gum                        | NCDEX | Apr | 4790 | 4840  | 4994  | 5140 | 5190 |
| Intraday Trade Ca               | all   |     | Call | Entry | T1 T2 |      | SL   |
| Guar gum                        | NCDEX | Apr | Sell | 4994  | 4890  | 4850 | 5070 |

Do not carry forward the position until the next day.