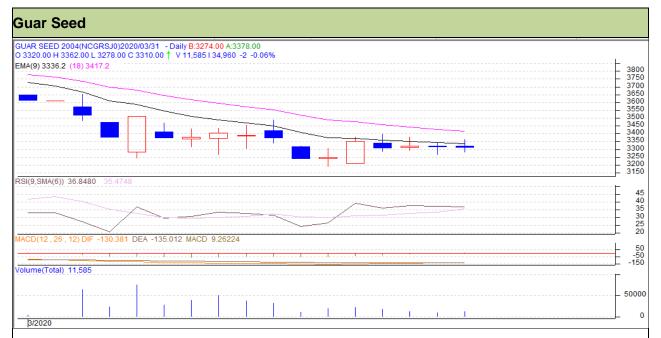

# Guar Daily Technical Report 3<sup>rd</sup> April 2020

Commodity: Guar seed Exchange: NCDEX Contract: April Expiry: 20th April, 2020

### Technical Commentary

- Fall in prices and volume indicates short build up phase.
- RSI is moving in neutral region.
- Prices closed below 9 and 18 EMAs.

| C1. | 4 _ |      | Call |   |
|-----|-----|------|------|---|
| ЭH  | ate | eav: | Sell | ı |

| Intraday Supports & Resistances |       | S1   | S2    | PCP  | R1   | R2   |      |
|---------------------------------|-------|------|-------|------|------|------|------|
| Guar Seed                       | NCDEX | Apr  | 3150  | 3190 | 3280 | 3370 | 3400 |
| Intraday Trade Call             |       | Call | Entry | T1   | T2   | SL   |      |
| Guar Seed                       | NCDEX | Apr  | Sell  | 3280 | 3240 | 3220 | 3340 |

Do not carry forward the position until the next day.