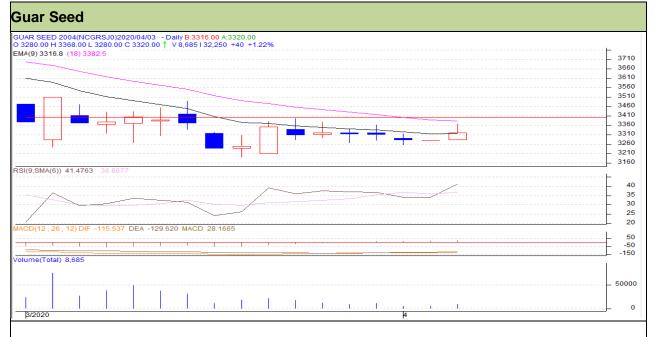

## Commodity: Guar seed Contract: April

# Exchange: NCDEX Expiry: 20<sup>th</sup> April, 2020

## Technical Commentary

- Rise in prices and volume indicates short build up phase.
- RSI is moving in neutral region.
- Prices closed near 9 and 18 EMAs.

| Strategy: Sell                  |       |     |      |       |      |      |      |  |  |  |  |
|---------------------------------|-------|-----|------|-------|------|------|------|--|--|--|--|
| Intraday Supports & Resistances |       |     | S1   | S2    | PCP  | R1   | R2   |  |  |  |  |
| Guar Seed                       | NCDEX | Apr | 3220 | 3260  | 3320 | 3440 | 3470 |  |  |  |  |
| Intraday Trade Call             |       |     | Call | Entry | T1   | T2   | SL   |  |  |  |  |
| Guar Seed                       | NCDEX | Apr | Sell | 3350  | 3310 | 3290 | 3410 |  |  |  |  |

Do not carry forward the position until the next day.