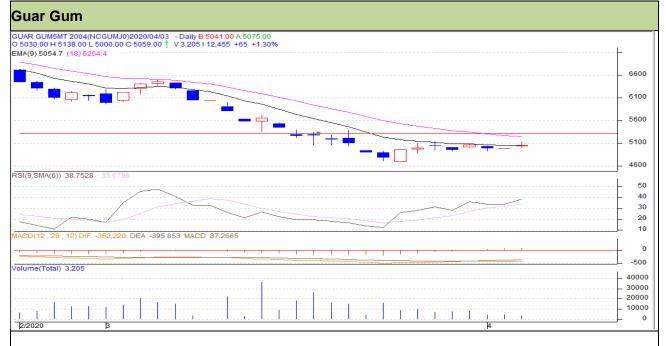

## Commodity: Guar Gum Contract: April

# Exchange: NCDEX Expiry: 20<sup>th</sup> April, 2020

### Technical Commentary

- Fall in price and volume indicates long build up phase.
- RSI is moving in neutral region.
- Prices closed near 9 and 18 EMAs.

#### Strategy: Sell

| Intraday Supports & Resistances |       |     | S1   | S2    | PCP  | R1   | R2   |  |  |  |  |
|---------------------------------|-------|-----|------|-------|------|------|------|--|--|--|--|
| Guar gum                        | NCDEX | Apr | 4860 | 4910  | 5059 | 5210 | 5260 |  |  |  |  |
| Intraday Trade Call             |       |     | Call | Entry | T1   | T2   | SL   |  |  |  |  |
| Guar gum                        | NCDEX | Apr | Sell | 5065  | 4960 | 4920 | 5140 |  |  |  |  |

Do not carry forward the position until the next day.