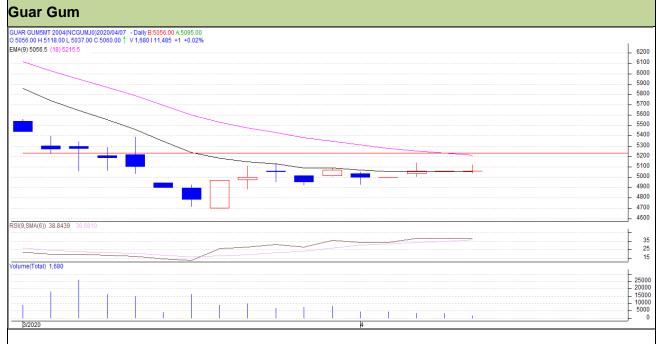

## Commodity: Guar Gum Contract: April

## Exchange: NCDEX Expiry: 20<sup>th</sup> April, 2020

#### **Technical Commentary**

- Rise in price and volume indicates long build up phase.
- RSI is moving in neutral region.
- Prices closed near 9 and 18 EMAs.

#### Strategy: Buy

| Intraday Supports & Resistances |           |     | S1   | S2    | PCP  | R1   | R2   |  |  |  |  |
|---------------------------------|-----------|-----|------|-------|------|------|------|--|--|--|--|
| Guar gum                        | NCDEX     | Apr | 4800 | 4875  | 5060 | 5180 | 5250 |  |  |  |  |
| Intraday Trade Call             |           |     | Call | Entry | T1   | T2   | SL   |  |  |  |  |
| Guar gum                        | NCDEX     | Apr | Buy  | 5037  | 5090 | 5170 | 4980 |  |  |  |  |
|                                 | 1.71 1.71 |     |      |       |      |      |      |  |  |  |  |

Do not carry forward the position until the next day.