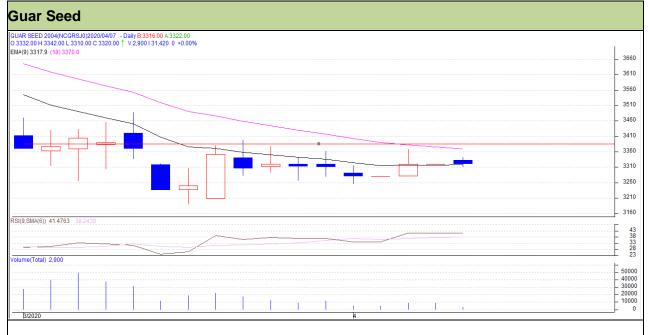

## Commodity: Guar seed Contract: April

# Exchange: NCDEX Expiry: 20<sup>th</sup> April, 2020

#### Technical Commentary

- Fall in prices and volume indicates short build up phase.
- RSI is moving in neutral region.
- Prices closed near 9 and 18 EMAs.

| Strategy: Sell                  |       |     |      |       |      |      |      |  |  |  |  |
|---------------------------------|-------|-----|------|-------|------|------|------|--|--|--|--|
| Intraday Supports & Resistances |       |     | S1   | S2    | PCP  | R1   | R2   |  |  |  |  |
| Guar Seed                       | NCDEX | Apr | 3200 | 3300  | 3320 | 3400 | 3500 |  |  |  |  |
| Intraday Trade Call             |       |     | Call | Entry | T1   | T2   | SL   |  |  |  |  |
| Guar Seed                       | NCDEX | Apr | Sell | 3340  | 3300 | 3280 | 3390 |  |  |  |  |

Do not carry forward the position until the next day.

Guar Daily Technical Report 7<sup>th</sup> April 2020