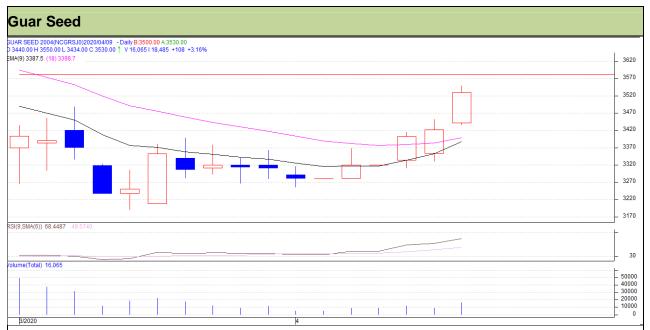

# Guar Daily Technical Report 10<sup>th</sup> April 2020

Commodity: Guar seed Exchange: NCDEX Contract: April Expiry: 20<sup>th</sup> April, 2020

## Technical Commentary

- Rise in prices and volume indicates long build up phase.
- RSI is moving in neutral region.
- Prices closed above 9 and 18 EMAs.

Strategy: Buy

| Intraday Supports & Resistances |       |     | <b>S</b> 1 | S2    | PCP  | R1   | R2   |
|---------------------------------|-------|-----|------------|-------|------|------|------|
| Guar Seed                       | NCDEX | Apr | 3415       | 3320  | 3530 | 3590 | 3610 |
| Intraday Trade Call             |       |     | Call       | Entry | T1   | T2   | SL   |
| Guar Seed                       | NCDEX | Apr | Buy        | 3500  | 3535 | 3560 | 3455 |

Do not carry forward the position until the next day.