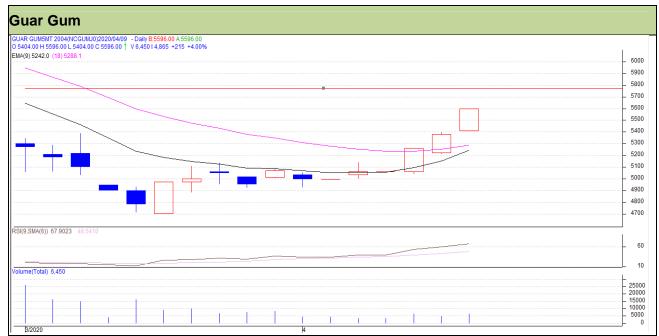

## Guar Daily Technical Report 10<sup>th</sup> April 2020

Commodity: Guar Gum Exchange: NCDEX Contract: April Expiry: 20<sup>th</sup> April, 2020

### **Technical Commentary**

- Rise in price and volume indicates long build up phase.
- RSI is moving in neutral region.
- Prices closed near 9 and 18 EMAs.

#### Strategy: Buy

| Intraday Supports & Resistances |       |     | S1   | S2    | PCP  | R1   | R2   |
|---------------------------------|-------|-----|------|-------|------|------|------|
| Guar gum                        | NCDEX | Apr | 5400 | 5455  | 5596 | 5735 | 5760 |
| Intraday Trade Call             |       |     | Call | Entry | T1   | T2   | SL   |
| Guar gum                        | NCDEX | Apr | Buy  | 5580  | 5665 | 5690 | 5495 |

Do not carry forward the position until the next day.