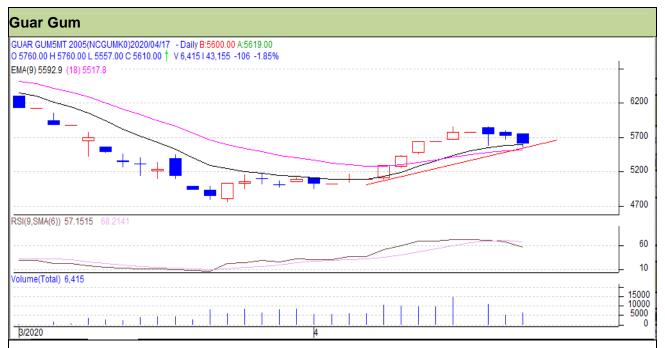

## Guar Daily Technical Report 20th April 2020

Commodity: Guar Gum Exchange: NCDEX Contract: May Expiry: 20<sup>th</sup> May, 2020

### Technical Commentary

- Fall in price and volume indicates short build up phase.
- RSI is moving in neutral region.
- · Prices closed near 9 and 18 EMAs.

| Strategy: Sell                  |       |      |       |      |      |      |      |  |  |  |  |  |  |
|---------------------------------|-------|------|-------|------|------|------|------|--|--|--|--|--|--|
| Intraday Supports & Resistances |       |      | S1    | S2   | PCP  | R1   | R2   |  |  |  |  |  |  |
| Guar gum                        | NCDEX | May  | 5420  | 5470 | 5610 | 5770 | 5820 |  |  |  |  |  |  |
| Intraday Trade Call             |       | Call | Entry | T1   | T2   | SL   |      |  |  |  |  |  |  |
| Guar gum                        | NCDEX | May  | Sell  | 5620 | 5520 | 5480 | 5700 |  |  |  |  |  |  |

Do not carry forward the position until the next day.