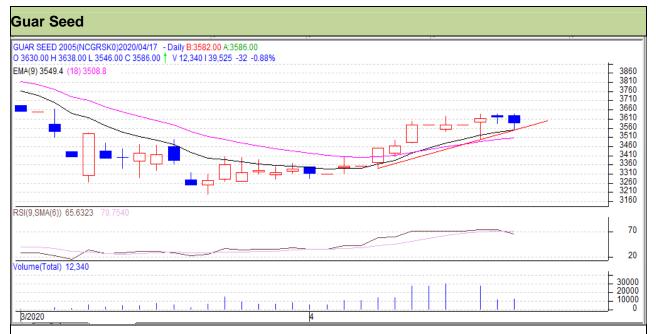

# Guar Daily Technical Report 20th April 2020

Commodity: Guar seed Exchange: NCDEX Contract: May Expiry: 20<sup>th</sup> May, 2020

### Technical Commentary

- Fall in prices and volume indicates short build up phase.
- RSI is moving in neutral region.
- Prices closed above 9 and 18 EMAs.

Strategy: Sell

| - · · · · · · · · · · · · · · · · · · · |       |     |      |       |      |      |      |  |  |  |  |  |
|-----------------------------------------|-------|-----|------|-------|------|------|------|--|--|--|--|--|
| Intraday Supports & Resistances         |       |     | S1   | S2    | PCP  | R1   | R2   |  |  |  |  |  |
| Guar Seed                               | NCDEX | May | 3450 | 3490  | 3586 | 3670 | 3700 |  |  |  |  |  |
| Intraday Trade Call                     |       |     | Call | Entry | T1   | T2   | SL   |  |  |  |  |  |
| Guar Seed                               | NCDEX | May | Sell | 3586  | 3540 | 3520 | 3640 |  |  |  |  |  |

Do not carry forward the position until the next day.