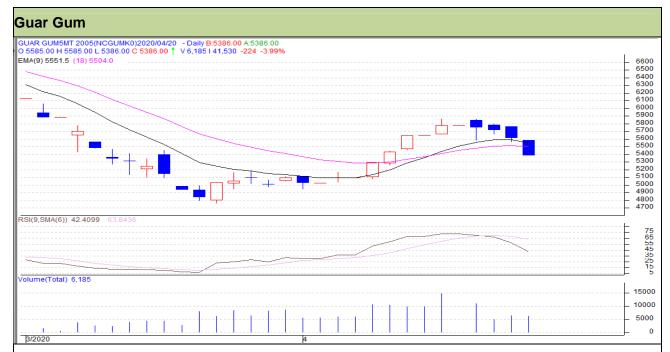

## Guar Daily Technical Report 21st April 2020

Commodity: Guar Gum Exchange: NCDEX Contract: May Expiry: 20<sup>th</sup> May, 2020

#### Technical Commentary

- Fall in price and volume indicates short build up phase.
- RSI is moving in neutral region.
- Prices closed near 9 and 18 EMAs.

Strategy: Sell

| Intraday Supports & Resistances |       |     | S1   | S2    | PCP  | R1   | R2   |
|---------------------------------|-------|-----|------|-------|------|------|------|
| Guar gum                        | NCDEX | May | 5190 | 5240  | 5386 | 5540 | 5590 |
| Intraday Trade Call             |       |     | Call | Entry | T1   | T2   | SL   |
| Guar gum                        | NCDEX | May | Sell | 5390  | 5300 | 5250 | 5470 |

Do not carry forward the position until the next day.