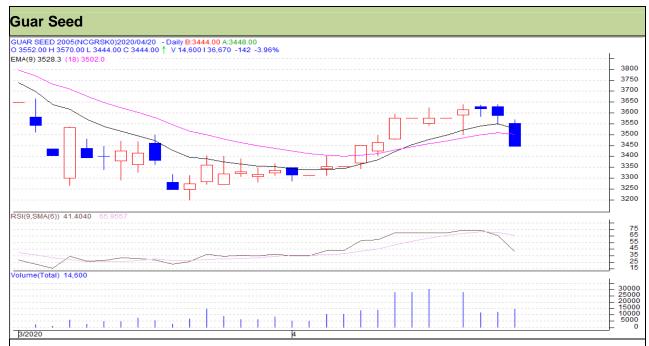

# Guar Daily Technical Report 21st April 2020

Commodity: Guar seed Exchange: NCDEX Contract: May Expiry: 20<sup>th</sup> May, 2020

### Technical Commentary

- Fall in prices and volume indicates short build up phase.
- RSI is moving in neutral region.
- Prices closed above 9 and 18 EMAs.

Strategy: Sell

| Intraday Supports & Resistances |       |     | S1   | S2    | PCP  | R1   | R2   |
|---------------------------------|-------|-----|------|-------|------|------|------|
| Guar Seed                       | NCDEX | May | 3320 | 3360  | 3444 | 3540 | 3570 |
| Intraday Trade Call             |       |     | Call | Entry | T1   | T2   | SL   |
| Guar Seed                       | NCDEX | May | Sell | 3450  | 3410 | 3390 | 3510 |

Do not carry forward the position until the next day.