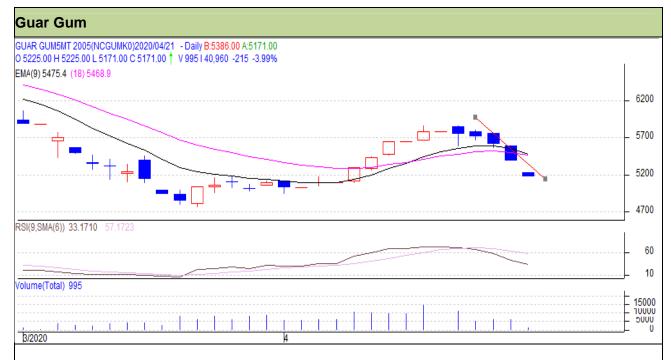

## Guar Daily Technical Report 22<sup>nd</sup> April 2020

Commodity: Guar Gum Exchange: NCDEX Contract: May Expiry: 20<sup>th</sup> May, 2020

### Technical Commentary

- Fall in price and volume indicates short build up phase.
- RSI is moving in neutral region.
- Prices closed near 9 and 18 EMAs.

Strategy: Sell

| Intraday Supports & Resistances |       |     | S1   | S2    | PCP  | R1   | R2   |
|---------------------------------|-------|-----|------|-------|------|------|------|
| Guar gum                        | NCDEX | May | 4965 | 5015  | 5171 | 5315 | 5365 |
| Intraday Trade Call             |       |     | Call | Entry | T1   | T2   | SL   |
| Guar gum                        | NCDEX | May | Sell | 5165  | 5065 | 5025 | 5245 |

Do not carry forward the position until the next day.