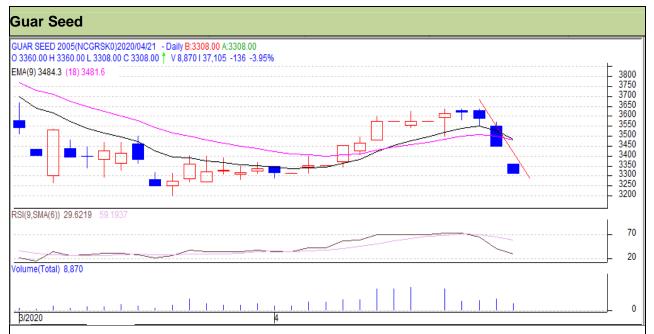

# Guar Daily Technical Report 22<sup>nd</sup> April 2020

Commodity: Guar seed Exchange: NCDEX Contract: May Expiry: 20<sup>th</sup> May, 2020

### Technical Commentary

- Fall in prices and volume indicates short build up phase.
- RSI is moving in neutral region.
- Prices closed above 9 and 18 EMAs.

Strategy: Sell

| Intraday Supports & Resistances |       |     | S1   | S2    | PCP  | R1   | R2   |
|---------------------------------|-------|-----|------|-------|------|------|------|
| Guar Seed                       | NCDEX | May | 3170 | 3210  | 3308 | 3390 | 3420 |
| Intraday Trade Call             |       |     | Call | Entry | T1   | T2   | SL   |
| Guar Seed                       | NCDEX | May | Sell | 3300  | 3260 | 3240 | 3360 |

Do not carry forward the position until the next day.