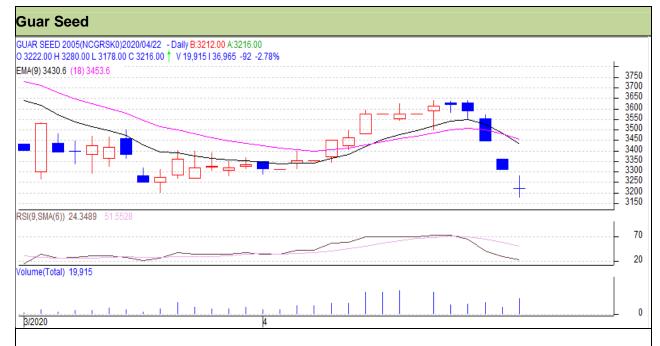

# Guar Daily Technical Report 23<sup>rd</sup> April 2020

Commodity: Guar seed Exchange: NCDEX Contract: May Expiry: 20<sup>th</sup> May, 2020

### Technical Commentary

- Fall in prices and volume indicates short build up phase.
- RSI is moving in neutral region.
- Prices closed above 9 and 18 EMAs.

| St | ra | te | ď | <b>,</b> - | Se | Ш |
|----|----|----|---|------------|----|---|
|    |    |    |   |            |    |   |

| Intraday Supports & Resistances |       |     | S1   | S2    | PCP  | R1   | R2   |
|---------------------------------|-------|-----|------|-------|------|------|------|
| Guar Seed                       | NCDEX | May | 3090 | 3130  | 3216 | 3310 | 3340 |
| Intraday Trade Call             |       |     | Call | Entry | T1   | T2   | SL   |
| Guar Seed                       | NCDEX | May | Sell | 3220  | 3180 | 3160 | 3280 |

Do not carry forward the position until the next day.