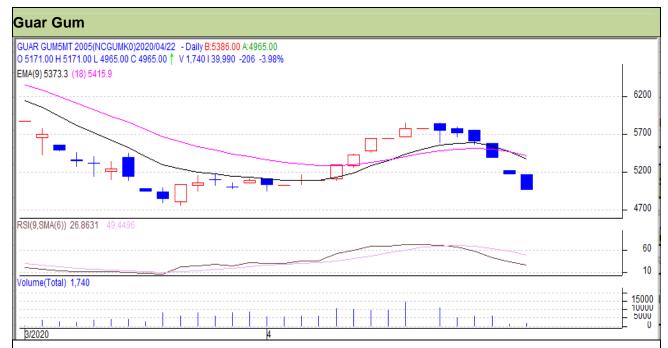

## Guar Daily Technical Report 23<sup>rd</sup> April 2020

Commodity: Guar Gum Exchange: NCDEX Contract: May Expiry: 20<sup>th</sup> May, 2020

### Technical Commentary

- Fall in price and volume indicates short build up phase.
- RSI is moving in neutral region.
- Prices closed near 9 and 18 EMAs.

| Strategy: Sell      |              |      |      |       |      |      |      |  |  |
|---------------------|--------------|------|------|-------|------|------|------|--|--|
| Intraday Suppor     | ts & Resista | nces | S1   | S2    | PCP  | R1   | R2   |  |  |
| Guar gum            | NCDEX        | May  | 4470 | 4520  | 4965 | 4820 | 4870 |  |  |
| Intraday Trade Call |              |      | Call | Entry | T1   | T2   | SL   |  |  |
| Guar gum            | NCDEX        | May  | Sell | 4670  | 4570 | 4530 | 4750 |  |  |

Do not carry forward the position until the next day.