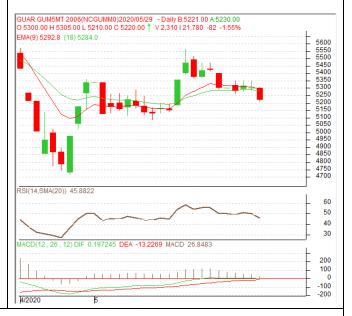

<sup>\*</sup> Do not carry-forward the position next day.

Commodity: Guar Gum Exchange: NCDEX
Contract: Jun Expiry: Jun 20th, 2020

#### Guar Gum - Technical Outlook

#### **Technical Commentary:**

- Guar gum fell on selling pressure in the market.
- Prices closed above 9-day and 18-day EMA, indicating weak tone in nearterm
- MACD is rising in the positive territory.
- RSI and stochastic are easing the neutral zone.

The guar gum prices are expected to feature losses on Fridays's session.

### Strategy: Sell on rise.

| Intraday Supports & Resistances |       |     | <b>S1</b> | S2    | PCP  | R1   | R2   |
|---------------------------------|-------|-----|-----------|-------|------|------|------|
| Guar Gum                        | NCDEX | Jun | 5152      | 5052  | 5302 | 5502 | 5602 |
| Intraday Trade Call             |       |     | Call      | Entry | T1   | T2   | SL   |
|                                 |       |     |           |       |      |      | 5372 |

<sup>\*</sup> Do not carry-forward the position next day.