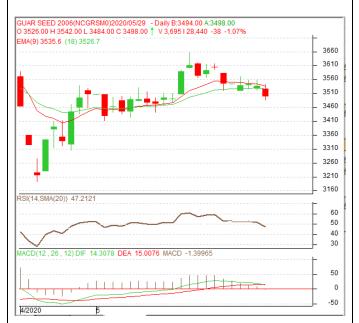

Commodity: Guar Seed Exchange: NCDEX
Contract: Jun Expiry: Jun 20th, 2020

## **Guar Seed – Technical Outlook**

# **Technical Commentary**:

- Guar seed fell on selling pressure in the market.
- Prices closed below 9-day and 18-day EMA, indicating weak tone in nearterm.
- MACD is falling in the negative territory.
- RSI and stochastic are easing in the neutral zone.

The guar seed prices are likely to feature losses on Friday's session.

Strategy: Sell on rise.

| Intraday Supports & Resistances |       |      | S1    | S2   | PCP  | R1   | R2   |  |  |  |  |
|---------------------------------|-------|------|-------|------|------|------|------|--|--|--|--|
| Guar Seed                       | NCDEX | Jun  | 3391  | 3331 | 3536 | 3686 | 3746 |  |  |  |  |
| Intraday Trade Call             |       | Call | Entry | T1   | T2   | SL   |      |  |  |  |  |
| Guar Seed                       | NCDEX | Jun  | SELL  | 3556 | 3516 | 3496 | 3580 |  |  |  |  |

<sup>\*</sup> Do not carry-forward the position next day.

Commodity: Guar Gum Exchange: NCDEX
Contract: Jun Expiry: Jun 20th, 2020