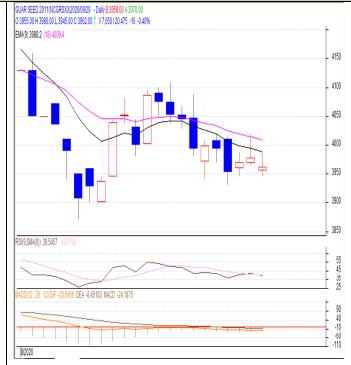

## **Technical Commentary:**

- Guar seed posted gain on buyer's interest in the market.
- However, prices closed below 9-day and 18-day EMA, indicating weak tone in near-term.
- MACD is also falling in the negative territory.
- RSI and stochastic are moving up in the neutral zone.

The guar seed prices are expected to feature gain on Wednesday's session.

| Strategy |     | Riiv | / On | Di | ns |
|----------|-----|------|------|----|----|
| J. atcb  | , . |      | ,    | ъ. | ۳۶ |

| Intraday Supports & Resistances |       | <b>S1</b> | S2    | PCP  | R1   | R2   |      |
|---------------------------------|-------|-----------|-------|------|------|------|------|
| Guar Seed                       | NCDEX | Nov       | 3855  | 3875 | 3962 | 4040 | 4060 |
| Intraday Trade Call             |       | Call      | Entry | T1   | T2   | SL   |      |
| Guar Seed                       | NCDEX | Nov       | Buy   | 3950 | 3985 | 4010 | 3905 |