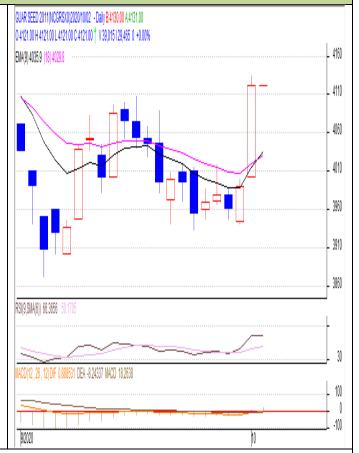

## **Technical Commentary**:

- Guar seed posted gain on buyer's interest in the market.
- Prices closed above 9-day and 18-day EMA, indicating firm tone in nearterm.
- MACD is also rising in the positive territory.
- RSI and stochastic are moving up in the neutral zone.

The guar seed prices are expected to feature gain on Monday's session.

| <b>.</b> . | _    |     | -      |
|------------|------|-----|--------|
| Strategy:  | RIIV | On  | l )ınd |
| Juales.    | Duv  | UII | DIDS   |