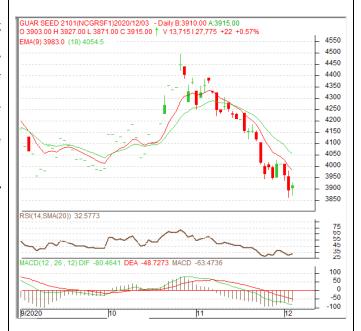

Commodity: Guar Seed Exchange: NCDEX Contract: Jan. Expiry: Jan. 20th, 2021

# **Guar Seed – Technical Outlook**

# **Technical Commentary:**

- Guar seed posted gains on buying support in the market.
- Prices closed below 9-day and 18-day EMA, indicating weak tone in nearterm
- MACD is easing in the negative territory.
- RSI and stochastic are rising in the neutral zone.

The guar seed prices are likely to feature losses on Friday's session.

| Strategy: Sell on ris | se. |
|-----------------------|-----|
|-----------------------|-----|

| 5.1.4.5 <sub>6</sub> /1.55.1.55.1 |       |      |       |      |      |      |      |  |  |
|-----------------------------------|-------|------|-------|------|------|------|------|--|--|
| Intraday Supports & Resistances   |       |      | S1    | S2   | PCP  | R1   | R2   |  |  |
| Guar Seed                         | NCDEX | Jan  | 3770  | 3710 | 3915 | 4065 | 4125 |  |  |
| Intraday Trade Call               |       | Call | Entry | T1   | T2   | SL   |      |  |  |
| Guar Seed                         | NCDEX | Jan  | SELL  | 3935 | 3895 | 3875 | 3959 |  |  |

<sup>\*</sup> Do not carry-forward the position next day.

Commodity: Guar Gum Exchange: NCDEX Contract: Jan. Expiry: Jan. 20th, 2021