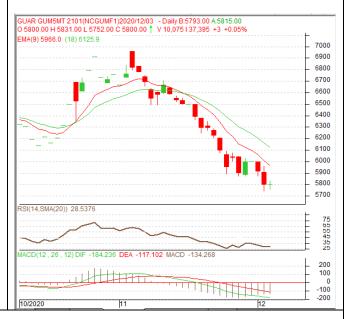

<sup>\*</sup> Do not carry-forward the position next day.

Commodity: Guar Gum Exchange: NCDEX Contract: Jan. Expiry: Jan. 20th, 2021

### Guar Gum - Technical Outlook

### **Technical Commentary:**

- Guar gum witnessed weak tone on selling pressure in the market.
- Prices closed below 9-day and 18-day EMA, indicating weak tone in nearterm
- MACD is falling in the negative territory.
- RSI and stochastic are falling in the neutral zone.

The guar gum prices are expected to feature losses on Friday's session.