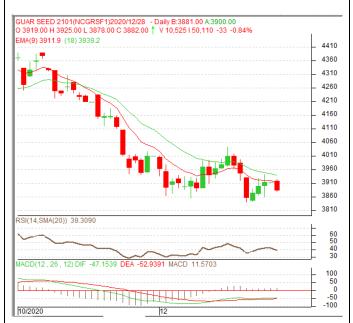

Commodity: Guar Seed Exchange: NCDEX Contract: Jan. Expiry: Jan. 20th, 2021

# **Guar Seed - Technical Outlook**

# **Technical Commentary:**

- Gaur seed fell on selling pressure in the market.
- Prices closed below 9-day and 18-day EMA, indicating weak tone in nearterm.
- MACD is rising in the negative territory.
- RSI and stochastic are falling in the neutral zone.

The guar seed prices are likely to feature losses on Tuesday's session.

Strategy: Sell on rise.

| 5                               |       |      |      |       |      |      |      |  |  |
|---------------------------------|-------|------|------|-------|------|------|------|--|--|
| Intraday Supports & Resistances |       |      | S1   | S2    | PCP  | R1   | R2   |  |  |
| Guar Seed                       | NCDEX | Jan. | 3737 | 3677  | 3882 | 4032 | 4092 |  |  |
| Intraday Trade Call             |       |      | Call | Entry | T1   | T2   | SL   |  |  |
| Guar Seed                       | NCDEX | Jan. | SELL | 3902  | 3862 | 3842 | 3926 |  |  |