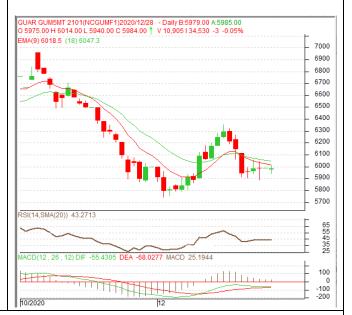

<sup>\*</sup> Do not carry-forward the position next day.

Commodity: Guar Gum Exchange: NCDEX Contract: Jan. Expiry: Jan. 20th, 2021

### **Guar Gum - Technical Outlook**

### **Technical Commentary:**

- Doji candle suggests indecision in the Guar gum in the market.
- Prices closed below 9-day and 18-day EMA, indicating weak tone in nearterm.
- MACD is easing in the negative territory.
- RSI and stochastic are falling in the neutral zone.

The guar gum prices are expected to feature losses on Tuesday's session.

| Strategy: Sell of | on rise | е. |
|-------------------|---------|----|
|-------------------|---------|----|

| Intraday Supports & Resistances |       | <b>S1</b> | S2   | PCP   | R1   | R2   |      |
|---------------------------------|-------|-----------|------|-------|------|------|------|
| Guar Gum                        | NCDEX | Jan.      | 5834 | 5734  | 5984 | 6184 | 6284 |
| Intraday Trade Call             |       |           | Call | Entry | T1   | T2   | SL   |
| Guar Gum                        | NCDEX | Jan.      | SELL | 5994  | 5894 | 5854 | 6054 |