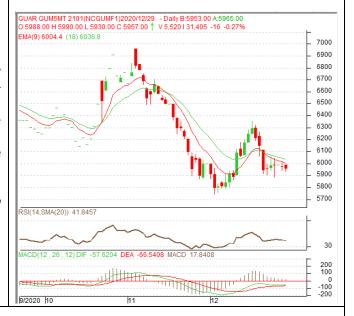

<sup>\*</sup> Do not carry-forward the position next day.

Commodity: Guar Gum Exchange: NCDEX Contract: Jan. Expiry: Jan. 20th, 2021

## **Guar Gum - Technical Outlook**

### **Technical Commentary:**

- Guar gum fell on selling pressure in the market.
- Prices closed below 9-day and 18-day EMA, indicating weak tone in nearterm
- MACD is easing in the negative territory.
- RSI and stochastic are falling in the neutral zone.

The guar gum prices are expected to feature losses on Wednesday's session.

| Juales A. Jeli Oli 1136 | Strategy: | Sell | on | rise |
|-------------------------|-----------|------|----|------|
|-------------------------|-----------|------|----|------|