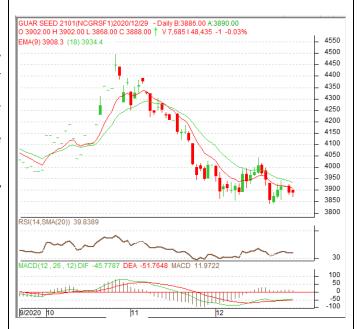

Commodity: Guar Seed Exchange: NCDEX Contract: Jan. Expiry: Jan. 20th, 2021

# **Guar Seed – Technical Outlook**

# **Technical Commentary:**

- Gaur seed fell on selling pressure in the market.
- Prices closed below 9-day and 18-day EMA, indicating weak tone in nearterm.
- MACD is rising in the negative territory.
- RSI and stochastic are falling in the neutral zone.

The guar seed prices are likely to feature losses on Wednesday's session.

| otrategy. Jen or    |               |      |       |      |      |      |      |
|---------------------|---------------|------|-------|------|------|------|------|
| Intraday Suppor     | ts & Resistan | ces  | S1    | S2   | PCP  | R1   | R2   |
| Guar Seed           | NCDEX         | Jan. | 3743  | 3683 | 3888 | 4038 | 4098 |
| Intraday Trade Call |               | Call | Entry | T1   | T2   | SL   |      |
| Guar Seed           | NCDEX         | Jan. | SELL  | 3908 | 3868 | 3848 | 3932 |