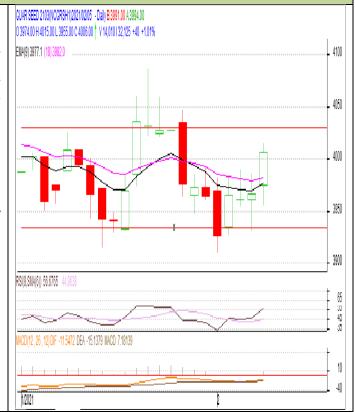

### **Guar Seed – Technical Outlook**

# **Technical Commentary**:

- Gaur seed edged-up on buyers pressures.
- Prices closed above 9-day and 18-day EMA, indicating firm tone in nearterm
- MACD is rising in the positive territory.
- RSI and stochastic are rising in the neutral zone.

The guar seed prices are likely to feature gain on Monday's session.

Strategy: Buy on dips

| Intraday Supports & Resistances |       |      | <b>S1</b> | S2    | PCP  | R1   | R2   |
|---------------------------------|-------|------|-----------|-------|------|------|------|
| Guar Seed                       | NCDEX | Mar. | 3895      | 3915  | 4006 | 4080 | 4100 |
| Intraday Trade Call             |       |      |           |       |      |      |      |
| Intraday Trade Cal              | l     |      | Call      | Entry | T1   | T2   | SL   |

<sup>\*</sup> Do not carry-forward the position next day.

Commodity: Guar Gum Exchange: NCDEX Contract: Mar. Expiry: Mar. 19th, 2021