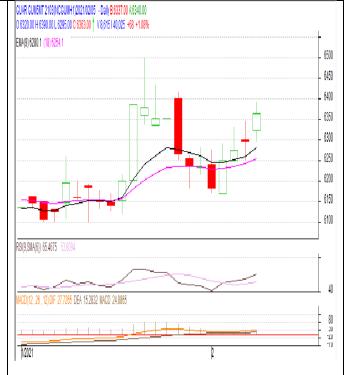

## **Guar Gum - Technical Outlook**

### **Technical Commentary:**

- Guar gum increased on buyers' interest in the market.
- Prices closed above 9-day and 18-day EMA, indicating firm tone in nearterm.
- MACD is rising in the positive territory.
- RSI and stochastic are rising in the neutral zone.

The guar gum prices are likely to feature gain on Monday's session.

#### Strategy: Buy on dips

| Intraday Supports & Resistances |       |      | <b>S1</b> | S2   | PCP  | R1   | R2   |
|---------------------------------|-------|------|-----------|------|------|------|------|
| Guar Gum                        | NCDEX | Mar. | 6120      | 6175 | 6363 | 6455 | 6480 |
| Intraday Trade Call             |       | Call | Entry     | T1   | T2   | SL   |      |
| Guar Gum                        | NCDEX | Mar. | Buy       | 6300 | 6385 | 6410 | 6215 |