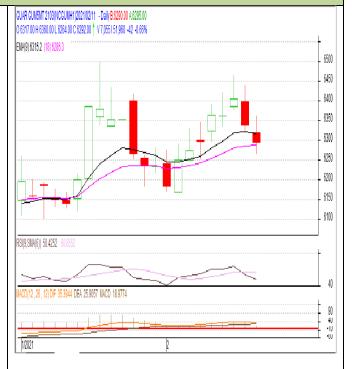

### **Guar Gum - Technical Outlook**

### **Technical Commentary:**

- Guar gum decreased on sellers' pressures in the market.
- Prices closed below 9-day and 18-day EMA, indicating weak tone in nearterm
- MACD is rising in the positive territory.
- RSI and stochastic are falling in the neutral zone.

The guar gum prices are likely to feature loss on Friday's session.