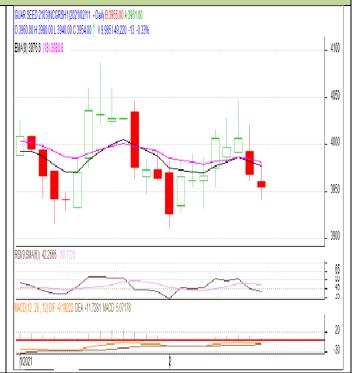

## **Guar Seed – Technical Outlook**

# **Technical Commentary**:

- Gaur seed declined on seller's pressures.
- Prices closed below 9-day and 18-day EMA, indicating weak tone in nearterm.
- MACD is rising in the positive territory.
- RSI and stochastic are falling in the neutral zone.

The guar seed prices are likely to feature loss on Friday's session.

| Strate By: Sen Strate           |       |      |           |       |      |      |      |  |  |  |  |
|---------------------------------|-------|------|-----------|-------|------|------|------|--|--|--|--|
| Intraday Supports & Resistances |       |      | <b>S1</b> | S2    | PCP  | R1   | R2   |  |  |  |  |
| Guar Seed                       | NCDEX | Mar. | 3830      | 3870  | 3954 | 4050 | 4080 |  |  |  |  |
| Intraday Trade Call             |       |      | Call      | Entry | T1   | T2   | SL   |  |  |  |  |
| Guar Seed                       | NCDEX | Mar. | Sell      | 3960  | 3920 | 3900 | 4020 |  |  |  |  |