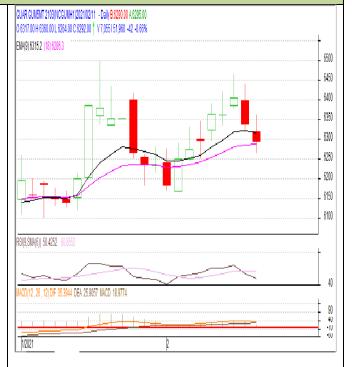

<sup>\*</sup> Do not carry-forward the position next day.

Commodity: Guar Gum Exchange: NCDEX Contract: Mar. Expiry: Mar. 19th, 2021

## Guar Gum - Technical Outlook

## **Technical Commentary:**

- Guar gum decreased on sellers' pressures in the market.
- Prices closed below 9-day and 18-day EMA, indicating weak tone in nearterm
- MACD is rising in the positive territory.
- RSI and stochastic are falling in the neutral zone.

The guar gum prices are likely to feature loss on Monday's session.

| <b>.</b> . |      |     | •    |
|------------|------|-----|------|
| Strategy   | SAII | n   | rico |
| Juaces     | Jell | UII | 1130 |

| <u> </u>                        |       |           |       |      |      |      |      |
|---------------------------------|-------|-----------|-------|------|------|------|------|
| Intraday Supports & Resistances |       | <b>S1</b> | S2    | PCP  | R1   | R2   |      |
| Guar Gum                        | NCDEX | Mar.      | 6050  | 6150 | 6292 | 6450 | 6500 |
| Intraday Trade Call             |       | Call      | Entry | T1   | T2   | SL   |      |
| Guar Gum                        | NCDEX | Mar.      | Sell  | 6300 | 6200 | 6160 | 6380 |

<sup>\*</sup> Do not carry-forward the position next day.