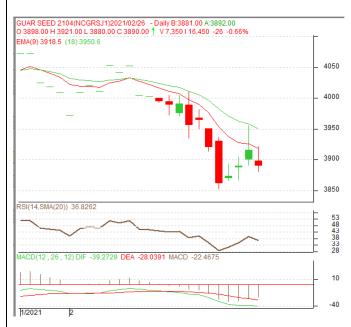

Commodity: Guar Seed Exchange: NCDEX
Contract: Apr. Expiry: Apr. 20th, 2021

### **Guar Seed - Technical Outlook**

## **Technical Commentary**:

- Gaur seed fell on selling pressure in the market.
- Prices closed below 9-day and 18-day EMA, indicating weak tone in nearterm
- MACD is falling in the negative territory.
- RSI and stochastic are falling in the neutral zone.

The guar seed prices are likely to feature losses on Monday's session.

| Strategy: Sell on ri | ise. |
|----------------------|------|
|----------------------|------|

| Intraday Supports & Resistances |       |      | S1    | S2   | PCP  | R1   | R2   |  |
|---------------------------------|-------|------|-------|------|------|------|------|--|
| Guar Seed                       | NCDEX | Apr. | 3745  | 3685 | 3890 | 4040 | 4100 |  |
| Intraday Trade Call             |       | Call | Entry | T1   | T2   | SL   |      |  |
| Guar Seed                       | NCDEX | Apt. | SELL  | 3910 | 3870 | 3850 | 3934 |  |

<sup>\*</sup> Do not carry-forward the position next day.

Commodity: Guar Gum Exchange: NCDEX Contract: Apr. Expiry: Apr. 20th, 2021