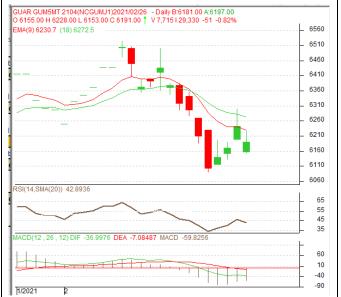

<sup>\*</sup> Do not carry-forward the position next day.

Commodity: Guar Gum Exchange: NCDEX Contract: Apr. Expiry: Apr. 20th, 2021

# Guar Gum – Technical Outlook Technical Commentary:

- Guar gum posted gains on buying support in the market.
- Prices closed below 9-day and 18-day EMA, indicating weak tone in nearterm
- MACD is falling in the negative territory.
- RSI and stochastic are falling in the neutral zone.

The guar gum prices are expected to feature losses on Monday's session.

### Strategy: Sell on rise.

| Intraday Supports & Resistances |       |      | <b>S1</b> | S2   | PCP  | R1   | R2   |
|---------------------------------|-------|------|-----------|------|------|------|------|
| Guar Gum                        | NCDEX | Apr. | 6041      | 5941 | 6191 | 6391 | 6491 |
| Intraday Trade Call             |       | Call | Entry     | T1   | T2   | SL   |      |
|                                 |       |      |           |      |      |      |      |

<sup>\*</sup> Do not carry-forward the position next day.