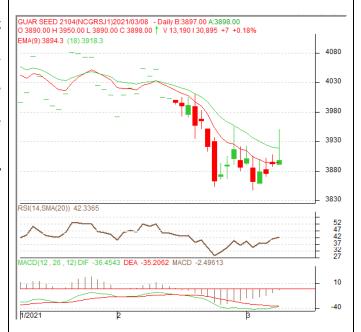

Commodity: Guar Seed Exchange: NCDEX
Contract: Apr. Expiry: Apr. 20th, 2021

## **Guar Seed – Technical Outlook**

# **Technical Commentary**:

- Gaur seed edged-up on buying support in the market.
- Prices closed above 9-day EMA, indicating weak tone in near-term.
- MACD is rising in the negative territory.
- RSI and stochastic are rising in the neutral zone.

The guar seed prices are likely to feature gains on Tuesday's session.

Strategy: Buy on dips.

| 3. 3. 3. 3. 4. 3. 4. 4. 4. 4. 4. 4. 4. 4. 4. 4. 4. 4. 4. |       |      |      |       |      |      |      |  |  |  |  |
|----------------------------------------------------------|-------|------|------|-------|------|------|------|--|--|--|--|
| Intraday Supports & Resistances                          |       |      | S1   | S2    | PCP  | R1   | R2   |  |  |  |  |
| Guar Seed                                                | NCDEX | Apr. | 3753 | 3693  | 3898 | 4048 | 4108 |  |  |  |  |
| Intraday Trade Call                                      |       |      | Call | Entry | T1   | T2   | SL   |  |  |  |  |
| Guar Seed                                                | NCDEX | Apt. | BUY  | 3878  | 3918 | 3938 | 3854 |  |  |  |  |