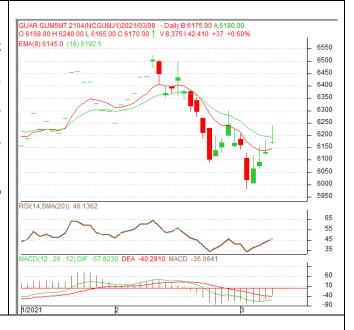

<sup>\*</sup> Do not carry-forward the position next day.

Commodity: Guar Gum Exchange: NCDEX Contract: Apr. Expiry: Apr. 20th, 2021

### **Guar Gum - Technical Outlook**

#### **Technical Commentary:**

- Guar gum posted gains on buying interest in the market.
- Prices closed above 9-day EMA, indicating firm tone in near-term.
- MACD is rising in the negative territory.
- RSI and stochastic are rising in the neutral zone.

The guar gum prices are expected to feature gains on Tuesday's session.

#### Strategy: Buy on dips.

| Intraday Supports & Resistances |       |      | <b>S1</b> | S2    | PCP  | R1   | R2   |
|---------------------------------|-------|------|-----------|-------|------|------|------|
| Guar Gum                        | NCDEX | Apr. | 6020      | 5920  | 6170 | 6370 | 6470 |
| Intraday Trade Call             |       |      | Call      | Entry | T1   | T2   | SL   |
| Guar Gum                        | NCDEX | Apr. | BUY       | 6160  | 6260 | 6300 | 6100 |