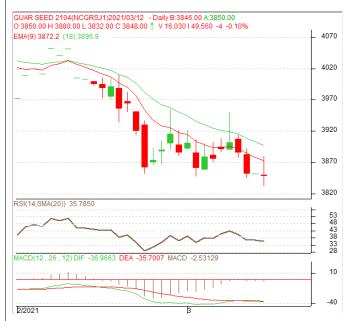

Commodity: Guar Seed Exchange: NCDEX Contract: Apr. Expiry: Apr. 20th, 2021

# **Guar Seed – Technical Outlook**

# **Technical Commentary:**

- Gaur seed fell on selling pressure in the market.
- Prices closed below 9-day and 18-day EMA, indicating weak tone in nearterm.
- MACD is easing in the negative territory.
- RSI and stochastic are falling in the neutral zone.

The guar seed prices are likely to feature losses on Monday's session.

| Intraday Supports & Resistances |       |      | <b>S1</b> | S2    | PCP  | R1   | R2   |
|---------------------------------|-------|------|-----------|-------|------|------|------|
| Guar Seed                       | NCDEX | Apr. | 3703      | 3643  | 3848 | 3998 | 4058 |
| Intraday Trade Call             |       |      | Call      | Entry | T1   | T2   | SL   |
| Guar Seed                       | NCDEX | Apt. | SELL      | 3868  | 3828 | 3808 | 3892 |

<sup>\*</sup> Do not carry-forward the position next day.

Commodity: Guar Gum Exchange: NCDEX
Contract: Apr. Expiry: Apr. 20th, 2021