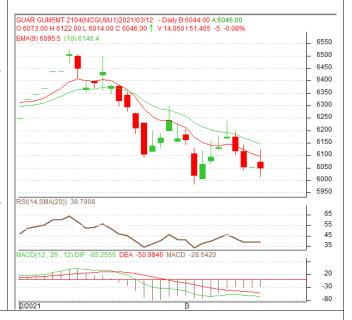

<sup>\*</sup> Do not carry-forward the position next day.

Commodity: Guar Gum Exchange: NCDEX
Contract: Apr. Expiry: Apr. 20th, 2021

## **Guar Gum - Technical Outlook**

## **Technical Commentary:**

- Guar gum fell on selling pressure in the market.
- Prices closed below 9-day and 18-day EMA, indicating weak tone in nearterm
- MACD is easing in the negative territory.
- RSI and stochastic are falling in the neutral zone.

The guar gum prices are expected to feature losses on Monday's session.

## Strategy: Sell on rise.

| = -                             |       |      |           |           |      |      |      |
|---------------------------------|-------|------|-----------|-----------|------|------|------|
| Intraday Supports & Resistances |       |      | <b>S1</b> | <b>S2</b> | PCP  | R1   | R2   |
| Guar Gum                        | NCDEX | Apr. | 5896      | 5796      | 6046 | 6246 | 6346 |
| Intraday Trade Call             |       |      | Call      | Entry     | T1   | T2   | SL   |
| Guar Gum                        | NCDEX | Apr. | SELL      | 6056      | 5956 | 5916 | 6116 |

<sup>\*</sup> Do not carry-forward the position next day.