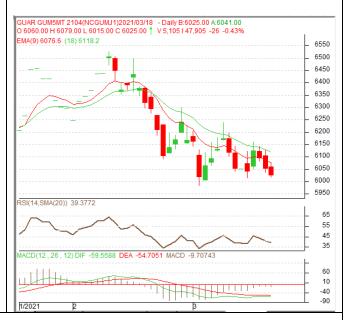

<sup>\*</sup> Do not carry-forward the position next day.

Commodity: Guar Gum Exchange: NCDEX Contract: Apr. Expiry: Apr. 20th, 2021

## **Guar Gum - Technical Outlook**

#### **Technical Commentary:**

- Guar gum fell on selling pressure in the market.
- Prices closed below 9-day and 18-day EMA, indicating weak tone in nearterm
- MACD is easing in the negative territory.
- RSI and stochastic are falling in the neutral zone.

The guar gum prices are expected to feature losses on Friday's session.

## Strategy: Sell on rise.

| Intraday Supports & Resistances |       |      | <b>S1</b> | S2   | PCP  | R1   | R2   |
|---------------------------------|-------|------|-----------|------|------|------|------|
| Guar Gum                        | NCDEX | Apr. | 5875      | 5775 | 6025 | 6225 | 6325 |
| Intraday Trade Call             |       | Call | Entry     | T1   | T2   | SL   |      |
| Guar Gum                        | NCDEX | Apr. | SELL      | 6035 | 5935 | 5895 | 6095 |

<sup>\*</sup> Do not carry-forward the position next day.