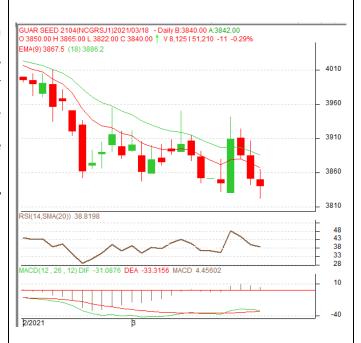

Commodity: Guar Seed Exchange: NCDEX
Contract: Apr. Expiry: Apr. 20th, 2021

## **Guar Seed – Technical Outlook**

# **Technical Commentary**:

- Gaur seed fell on selling pressure in the market.
- Prices closed below 9-day and 18-day EMA, indicating weak tone in nearterm
- MACD is easing in the negative territory.
- RSI and stochastic are falling in the neutral zone.

The guar seed prices are likely to feature losses on Friday's session.

| Strategy: Sell on ris | se. |
|-----------------------|-----|
|-----------------------|-----|

| 3.1.3.1.3.1.1.1.1.1.1.1.1.1.1.1.1.1.1.1 |       |      |      |       |      |      |      |  |  |  |
|-----------------------------------------|-------|------|------|-------|------|------|------|--|--|--|
| Intraday Supports & Resistances         |       |      | S1   | S2    | PCP  | R1   | R2   |  |  |  |
| Guar Seed                               | NCDEX | Apr. | 3695 | 3635  | 3840 | 3990 | 4050 |  |  |  |
| Intraday Trade Call                     |       |      | Call | Entry | T1   | T2   | SL   |  |  |  |
| Guar Seed                               | NCDEX | Apt. | SELL | 3860  | 3820 | 3800 | 3884 |  |  |  |

<sup>\*</sup> Do not carry-forward the position next day.

Commodity: Guar Gum Exchange: NCDEX Contract: Apr. Expiry: Apr. 20th, 2021