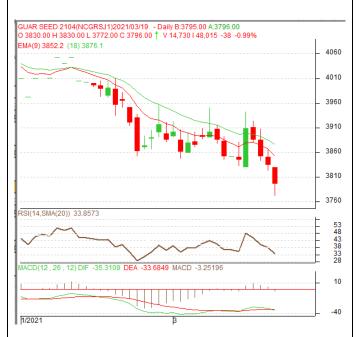

Commodity: Guar Seed Exchange: NCDEX
Contract: Apr. Expiry: Apr. 20th, 2021

# **Guar Seed – Technical Outlook**

# **Technical Commentary:**

- Gaur seed fell on selling pressure in the market.
- Prices closed below 9-day and 18-day EMA, indicating weak tone in nearterm.
- MACD is easing in the negative territory.
- RSI and stochastic are falling in the neutral zone.

The guar seed prices are likely to feature losses on Monday's session.

| Intraday Supports & Resistances |       |      | <b>S1</b> | S2    | PCP  | R1   | R2   |
|---------------------------------|-------|------|-----------|-------|------|------|------|
| Guar Seed                       | NCDEX | Apr. | 3695      | 3635  | 3840 | 3990 | 4050 |
| Intraday Trade Call             |       |      | Call      | Entry | T1   | T2   | SL   |
| Guar Seed                       | NCDEX | Apt. | SELL      | 3860  | 3820 | 3800 | 3884 |

<sup>\*</sup> Do not carry-forward the position next day.

Commodity: Guar Gum Exchange: NCDEX Contract: Apr. Expiry: Apr. 20th, 2021