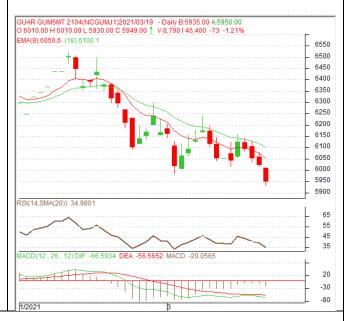

<sup>\*</sup> Do not carry-forward the position next day.

Commodity: Guar Gum Exchange: NCDEX Contract: Apr. Expiry: Apr. 20th, 2021

## **Guar Gum - Technical Outlook**

### **Technical Commentary:**

- Guar gum fell on selling pressure in the market.
- Prices closed below 9-day and 18-day EMA, indicating weak tone in nearterm
- MACD is easing in the negative territory.
- RSI and stochastic are falling in the neutral zone.

The guar gum prices are expected to feature losses on Monday's session.

### Strategy: Sell on rise.

| Intraday Supports & Resistances |       |      | <b>S1</b> | S2    | PCP  | R1   | R2   |
|---------------------------------|-------|------|-----------|-------|------|------|------|
| Guar Gum                        | NCDEX | Apr. | 5799      | 5699  | 5949 | 6149 | 6249 |
| Intraday Trade Call             |       |      | Call      | Entry | T1   | T2   | SL   |
| Guar Gum                        | NCDEX | Apr. | SELL      | 5959  | 5859 | 5819 | 6019 |

<sup>\*</sup> Do not carry-forward the position next day.