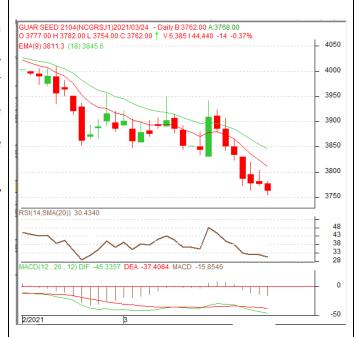

## **Guar Seed – Technical Outlook**

# **Technical Commentary**:

- Gaur seed fell on selling pressure in the market.
- Prices closed below 9-day and 18-day EMA, indicating weak tone in nearterm
- MACD is easing in the negative territory.
- RSI and stochastic are falling in the neutral zone.

The guar seed prices are likely to feature losses on Thursday's session.

| Strategy: Sell on ris | se. |
|-----------------------|-----|
|-----------------------|-----|

| 31 41 56 7 T 21 T 1 1 1 5 5 1   |       |      |      |       |      |      |      |  |  |
|---------------------------------|-------|------|------|-------|------|------|------|--|--|
| Intraday Supports & Resistances |       |      | S1   | S2    | PCP  | R1   | R2   |  |  |
| Guar Seed                       | NCDEX | Apr. | 3617 | 3557  | 3762 | 3912 | 3972 |  |  |
| Intraday Trade Call             |       |      | Call | Entry | T1   | T2   | SL   |  |  |
| Guar Seed                       | NCDEX | Apt. | SELL | 3782  | 3742 | 3722 | 3806 |  |  |