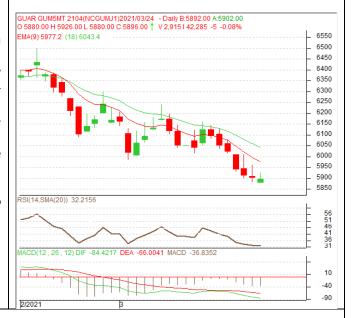

### **Guar Gum – Technical Outlook**

### **Technical Commentary:**

- Guar gum fell on selling pressure in the market.
- Prices closed below 9-day and 18-day EMA, indicating weak tone in nearterm.
- MACD is easing in the negative territory.
- RSI and stochastic are falling in the neutral zone.

The guar gum prices are expected to feature losses on Thursday's session.