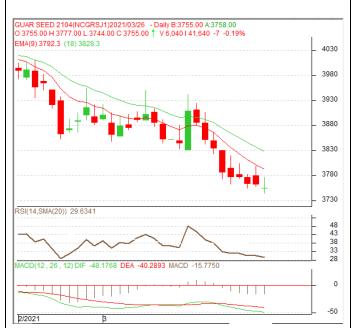

Commodity: Guar Seed Exchange: NCDEX
Contract: Apr. Expiry: Apr. 20th, 2021

# **Guar Seed - Technical Outlook**

# **Technical Commentary:**

- Gaur seed fell on selling pressure in the market.
- Prices closed below 9-day and 18-day EMA, indicating weak tone in nearterm.
- MACD is easing in the negative territory.
- RSI and stochastic are falling in the neutral zone.

The guar seed prices are likely to feature losses on Tuesday's session.

| Strategy: Sell on ris | se. |
|-----------------------|-----|
|-----------------------|-----|

| Intraday Supports & Resistances |       |      | <b>S1</b> | S2   | PCP  | R1   | R2   |
|---------------------------------|-------|------|-----------|------|------|------|------|
| Guar Seed                       | NCDEX | Apr. | 3610      | 3550 | 3755 | 3905 | 3965 |
| Intraday Trade Call             |       | Call | Entry     | T1   | T2   | SL   |      |
| Guar Seed                       | NCDEX | Apr. | SELL      | 3775 | 3735 | 3715 | 3799 |

<sup>\*</sup> Do not carry-forward the position next day.

Commodity: Guar Gum Exchange: NCDEX Contract: Apr. Expiry: Apr. 20th, 2021