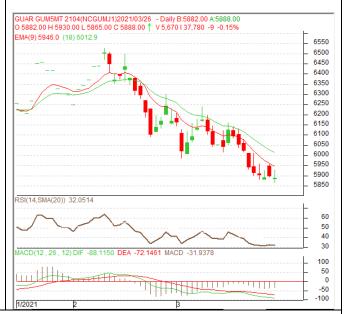

### **Guar Gum – Technical Outlook**

### **Technical Commentary:**

- Guar gum edged-lower on selling pressure.
- Prices closed below 9-day and 18-day EMA, indicating weak tone in nearterm
- MACD is easing in the negative territory.
- RSI and stochastic are edging up in the neutral zone.

The guar gum prices are expected to feature losses on Tuesday's session.

# Strategy: Sell on rise.

| Intraday Supports & Resistances |       |      | <b>S1</b> | S2   | PCP  | R1   | R2   |
|---------------------------------|-------|------|-----------|------|------|------|------|
| Guar Gum                        | NCDEX | Apr. | 5738      | 5638 | 5888 | 6088 | 6188 |
| Intraday Trade Call             |       | Call | Entry     | T1   | T2   | SL   |      |
| Guar Gum                        | NCDEX | Apr. | SELL      | 5898 | 5798 | 5758 | 5958 |

<sup>\*</sup> Do not carry-forward the position next day.