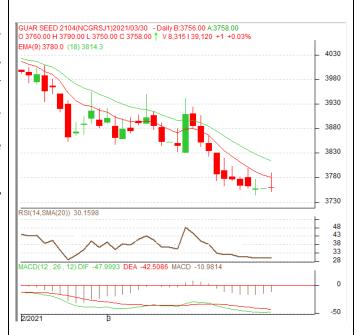

# **Guar Seed - Technical Outlook**

# **Technical Commentary:**

- Doji candlestick chart pattern depicts indecision in the market.
- Prices closed below 9-day and 18-day EMA, indicating weak tone in nearterm.
- MACD is easing in the negative territory.
- RSI and stochastic are falling in the neutral zone.

The guar seed prices are likely to feature losses on Wednesday's session.

| Strategy: Sell on ris | se. |
|-----------------------|-----|
|-----------------------|-----|

| 5.1.4.5 <sub>6</sub> /1.55.1.51. |       |      |      |       |      |      |      |  |  |  |
|----------------------------------|-------|------|------|-------|------|------|------|--|--|--|
| Intraday Supports & Resistances  |       |      | S1   | S2    | PCP  | R1   | R2   |  |  |  |
| Guar Seed                        | NCDEX | Apr. | 3613 | 3553  | 3758 | 3908 | 3968 |  |  |  |
| Intraday Trade Call              |       |      | Call | Entry | T1   | T2   | SL   |  |  |  |
| Guar Seed                        | NCDEX | Apr. | SELL | 3778  | 3738 | 3718 | 3802 |  |  |  |

<sup>\*</sup> Do not carry-forward the position next day.

Commodity: Guar Gum Exchange: NCDEX Contract: Apr. Expiry: Apr. 20th, 2021