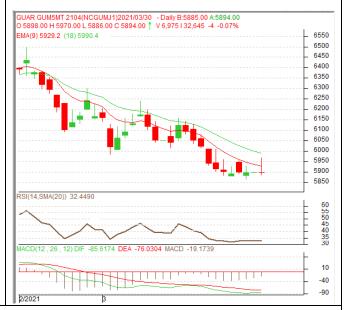

### **Guar Gum - Technical Outlook**

### **Technical Commentary:**

- Guar gum edged-lower on selling pressure.
- Prices closed below 9-day and 18-day EMA, indicating weak tone in nearterm.
- MACD is easing in the negative territory.
- RSI and stochastic are edging up in the neutral zone.

The guar gum prices are expected to feature losses on Wednesday's session.

### Strategy: Sell on rise.

| Intraday Supports & Resistances |       |      | <b>S1</b> | S2   | PCP  | R1   | R2   |
|---------------------------------|-------|------|-----------|------|------|------|------|
| Guar Gum                        | NCDEX | Apr. | 5744      | 5644 | 5894 | 6094 | 6194 |
| Intraday Trade Call             |       | Call | Entry     | T1   | T2   | SL   |      |
| Guar Gum                        | NCDEX | Apr. | SELL      | 5904 | 5804 | 5764 | 5964 |

<sup>\*</sup> Do not carry-forward the position next day.