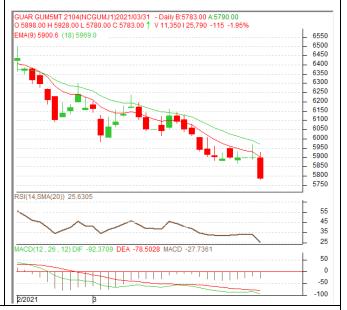

<sup>\*</sup> Do not carry-forward the position next day.

Commodity: Guar Gum Exchange: NCDEX Contract: Apr. Expiry: Apr. 20th, 2021

## **Guar Gum - Technical Outlook**

## **Technical Commentary:**

- Guar gum plunged on selling pressure.
- Prices closed below 9-day and 18-day EMA, indicating weak tone in nearterm.
- MACD is easing in the negative territory.
- RSI and stochastic are falling in the neutral zone.

The guar gum prices are expected to feature losses on Thursday's session.

#### Strategy: Sell on rise.

| Intraday Supports & Resistances |       | <b>S1</b> | S2    | PCP  | R1   | R2   |      |
|---------------------------------|-------|-----------|-------|------|------|------|------|
| Guar Gum                        | NCDEX | Apr.      | 5633  | 5533 | 5783 | 5983 | 6083 |
| Intraday Trade Call             |       | Call      | Entry | T1   | T2   | SL   |      |
| Guar Gum                        | NCDEX | Apr.      | SELL  | 5793 | 5693 | 5653 | 5853 |

<sup>\*</sup> Do not carry-forward the position next day.