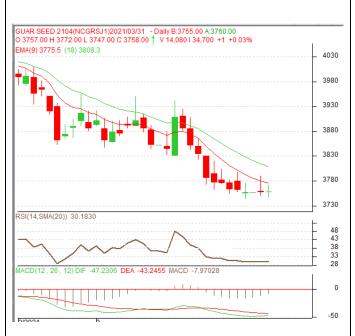

Commodity: Guar Seed Exchange: NCDEX
Contract: Apr. Expiry: Apr. 20th, 2021

# **Guar Seed – Technical Outlook**

# **Technical Commentary:**

- Doji candlestick chart pattern depicts indecision in the market.
- Prices closed below 9-day and 18-day EMA, indicating weak tone in nearterm.
- MACD is easing in the negative territory.
- RSI and stochastic are falling in the neutral zone.

The guar seed prices are likely to feature side-ways movement on Thursday's session.

| Strategy: V | Vait. |
|-------------|-------|
|-------------|-------|

| Intraday Supports & Resistances |       |      | <b>S1</b> | S2   | PCP  | R1   | R2   |
|---------------------------------|-------|------|-----------|------|------|------|------|
| Guar Seed                       | NCDEX | Apr. | 3500      | 3500 | 3758 | 3900 | 4000 |
| Intraday Trade Call             |       | Call | Entry     | T1   | T2   | SL   |      |
| Guar Seed                       | NCDEX | Apr. | WAIT      | -    | 1    | -    | 1    |

<sup>\*</sup> Do not carry-forward the position next day.

Commodity: Guar Gum Exchange: NCDEX Contract: Apr. Expiry: Apr. 20th, 2021